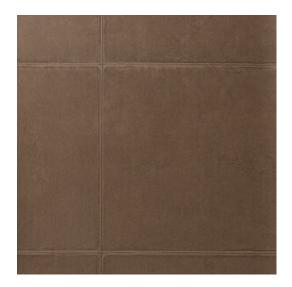

## Technical specifications

Reference <u>21045A</u> • Toffee

Product category Refined

Composition Vinyl wallpaper on non-woven backing
Description Inspired by the authentic look of soft,

luxurious leather