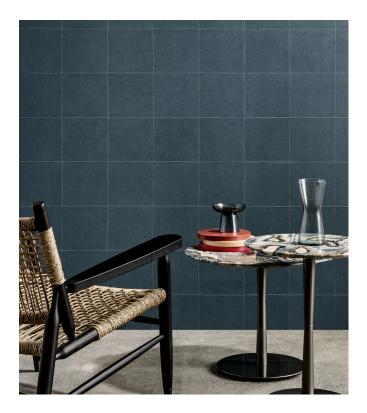

## Story behind the collection

The most beautiful textures found in nature can also be showcased on the wall resulting into striking effects. From woven grasses to braided leaves and even leather: in the form of wallpaper, they shine brighter than ever. They are complemented by the textures of rough or very finely woven linen and brilliant silk. The colour palette of this vinyl collection ranges from timeless, soft hues to striking colour tones.

## Technical specifications

Reference <u>21045A</u> • Toffee

Product category Refined

Composition Vinyl wallpaper on non-woven backing
Description Inspired by the authentic look of soft,

luxurious leather