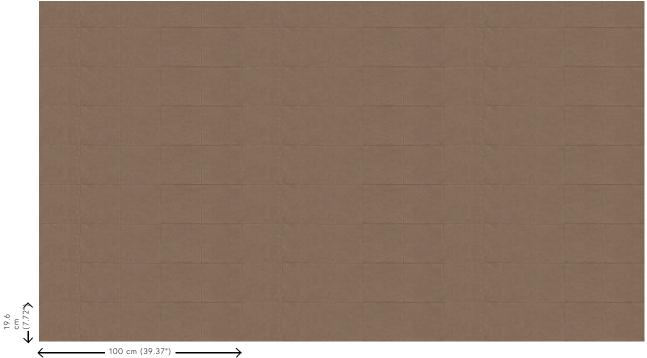

Dimensions Rolls of 10.05 m x 1 m = 10 m<sup>2</sup> (11 yds x

39.37" = 108 sq. ft.)

Pattern repeat Straight match 19.6 cm (7.72")

Adhesive Arte Clearpro or a good quality dispersion

adhesive

How to paste Paste the wall
Light resistance Good lightfastness