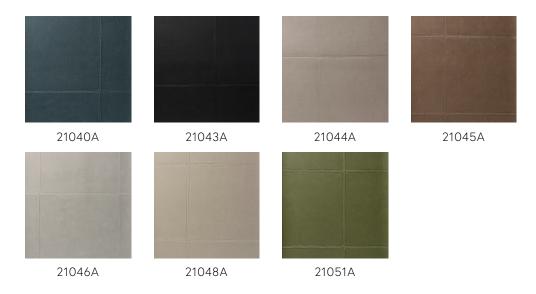

They are complemented by the textures of rough or very finely woven linen and brilliant silk. The colour palette of this vinyl collection ranges from timeless, soft hues to striking colour tones.

## Technical specifications

Reference <u>21045A</u> • Toffee

Product category Refined

Composition Vinyl wallpaper on non-woven backing
Description Inspired by the authentic look of soft,

luxurious leather

Dimensions Rolls of 10.05 m x 1 m = 10 m<sup>2</sup> (11 yds x

39.37" = 108 sq. ft.)

Pattern repeat Straight match 19.6 cm (7.72")

Adhesive Arte Clearpro or a good quality dispersion

adhesive

How to paste Paste the wall
Light resistance Good lightfastness

How to remove Strippable
Fire retardant EU B-s2, d0
Fire retardant US Class A

Maintenance Extra-washable





## Colourways (7)



## View



More info? Click here

Order samples, calculate quantities, view instructional videos, download technical information and more: www.arte-international.com