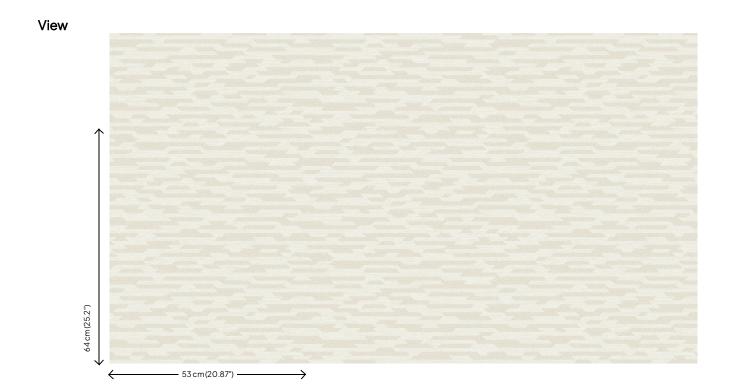

## **Technical specifications**

Reference Composition Dimensions Pattern repeat Adhesive

How to paste Light resistance How to remove Maintenance 21920 Wallpaper on non-woven backing Rolls of 10.05 m x 0.53 m (11 yds x 20.86") Drop match 64/32 cm (25.20"/12.60") Arte Clearpro or a good quality dispersion adhesive Paste the wall Good lightfastness Strippable Scrubbable