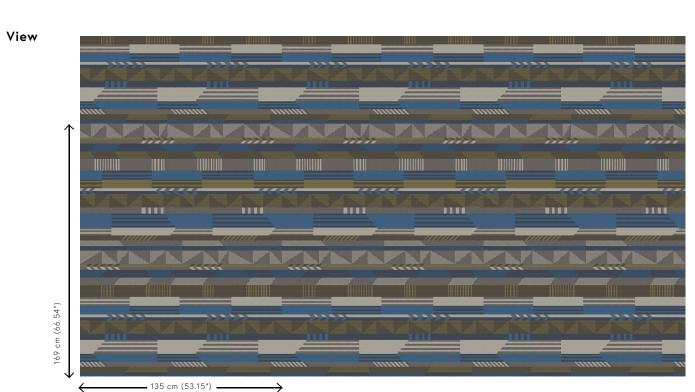

## **Technical specifications**

| Reference         | <u>22000</u> • Blue Gold                                                        |
|-------------------|---------------------------------------------------------------------------------|
| Product category  | Exquisite                                                                       |
| Composition       | Natural wallcovering on non-woven backing                                       |
| Description       | Jacquard woven wallcovering with African influences and luxurious metal accents |
| Dimensions        | Width 135 cm (53.15"), sold by the linear<br>metre/yard                         |
| Pattern repeat    | Straight match 169 cm (66.54")                                                  |
| Adhesive          | Arte Clearpro or a good quality dispersion<br>adhesive                          |
| How to paste      | Moisten the product, paste the wall                                             |
| Light resistance  | Good lightfastness                                                              |
| How to remove     | Strippable                                                                      |
| Fire retardant EU | B-s1, d0                                                                        |
| Fire retardant US | Class A                                                                         |
| Maintenance       | Spongeable during hanging (dab away damp<br>glue)                               |