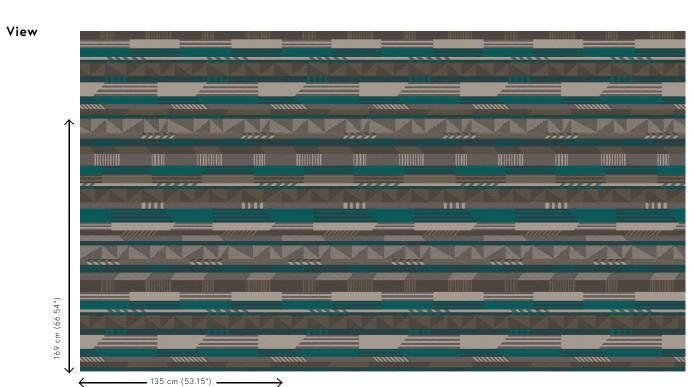

## **Technical specifications**

| •                 |                                                                                 |
|-------------------|---------------------------------------------------------------------------------|
| Reference         | <u>22002</u> • Green Metal                                                      |
| Product category  | Exquisite                                                                       |
| Composition       | Natural wallcovering on non-woven backing                                       |
| Description       | Jacquard woven wallcovering with African influences and luxurious metal accents |
| Dimensions        | Width 135 cm (53.15"), sold by the linear<br>metre/yard                         |
| Pattern repeat    | Straight match 169 cm (66.54")                                                  |
| Adhesive          | Arte Clearpro or a good quality dispersion<br>adhesive                          |
| How to paste      | Moisten the product, paste the wall                                             |
| Light resistance  | Good lightfastness                                                              |
| How to remove     | Strippable                                                                      |
| Fire retardant EU | B-s1, d0                                                                        |
| Fire retardant US | Class A                                                                         |
| Maintenance       | Spongeable during hanging (dab away damp<br>glue)                               |
|                   |                                                                                 |