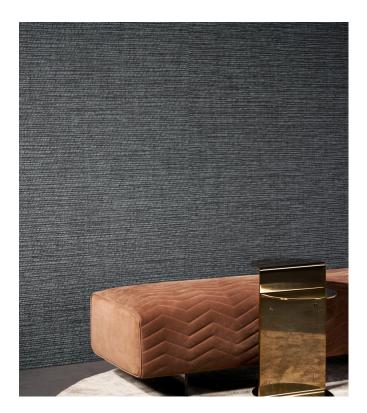

### Story behind the collection

Arte has always had a predilection for unusual materials, with the brand's designers creating superb wallcoverings from many unique materials they find around the world. Designs with natural materials are a mainstay of its collections. Raffia, sisal, mica and banana bark are just a few of the stunning natural products Arte uses for its amazingly diverse range of natural wallcoverings. This collection is a homage to the beauty of these products.

#### Technical specifications

Reference <u>22060A</u> • Sunny Brick

Product category Exquisite

Composition Natural wallcovering on non-woven backing

Description Jacquard woven wallcovering with a subtle

horizontal movement