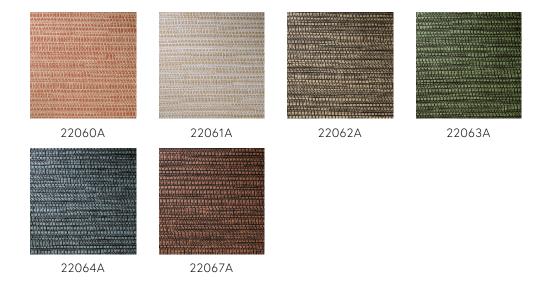

ning natural products Arte uses for its amazingly diverse range of natural wallcoverings. This collection is a homage to the beauty of these products.

#### Technical specifications

Reference <u>22060A</u> • Sunny Brick

Product category Exquisite

Composition Natural wallcovering on non-woven backing

Description Jacquard woven wallcovering with a subtle

horizontal movement

Dimensions Width 135 cm (53.15"), sold by the linear

metre/yard

Pattern repeat Free match 0 cm (0.00")

Adhesive Arte Clearpro or a good quality dispersion

adhesive

How to paste Moisten the product, paste the wall

Light resistance Good lightfastness

How to remove Strippable
Fire retardant EU B-s1, d0
Fire retardant US Class A

Maintenance Spongeable during hanging (dab away damp

glue)





## Colourways (6)



## More info? Click here

 $Order\ samples,\ calculate\ quantities,\ view\ instructional\ videos,\ download\ technical\ information\ and\ more:\ www.arte-international.com$