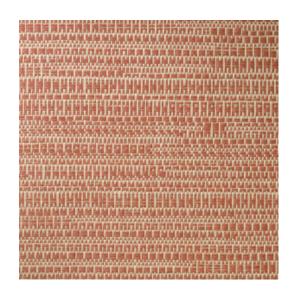

#### Technical specifications

Reference <u>22060A</u> • Sunny Brick

Product category Exquisite

Composition Natural wallcovering on non-woven backing

Description Jacquard woven wallcovering with a subtle

horizontal movement