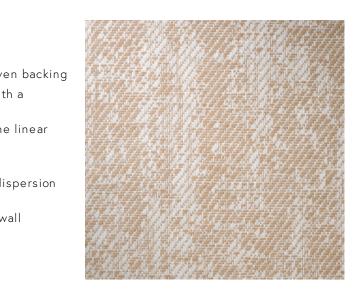

### Technical specifications

| Reference         | <u>22082</u> • Light Sand                               |
|-------------------|---------------------------------------------------------|
| Product category  | Exquisite                                               |
| Composition       | Natural wallcovering on non-woven backing               |
| Description       | Jacquard woven wallcovering with a weathered look       |
| Dimensions        | Width 135 cm (53.15"), sold by the linear<br>metre/yard |
| Pattern repeat    | Free match 0 cm (0.00")                                 |
| Adhesive          | Arte Clearpro or a good quality dispersion<br>adhesive  |
| How to paste      | Moisten the product, paste the wall                     |
| Light resistance  | Good lightfastness                                      |
| How to remove     | Strippable                                              |
| Fire retardant EU | B-s1, d0                                                |
| Fire retardant US | Class A                                                 |
| Maintenance       | Spongeable during hanging (dab away<br>damp glue)       |