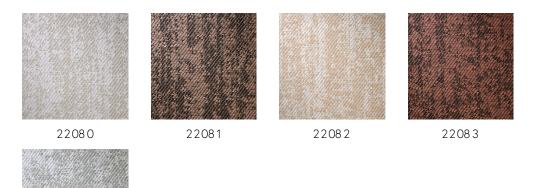

|
| Adhesive          | Arte Clearpro or a good quality dispersion<br>adhesive  |
| How to paste      | Moisten the product, paste the wall                     |
| Light resistance  | Good lightfastness                                      |
| How to remove     | Strippable                                              |
| Fire retardant EU | B-s1, d0                                                |
| Fire retardant US | Class A                                                 |
| Maintenance       | Spongeable during hanging (dab away<br>damp glue)       |

# Story behind the collection

Manovo, the largest national park in Central Africa, is the source of inspiration for this eclectic mix of botanical prints, geometric shapes and plain patterns.





#### Colourways (5)

22084



More info? <u>Click here</u>

### -ARTE<sup>®</sup>

Order samples, calculate quantities, view instructional videos, download technical information and more: www.arte-international.com

wallcoverings for the ultimate in refinement