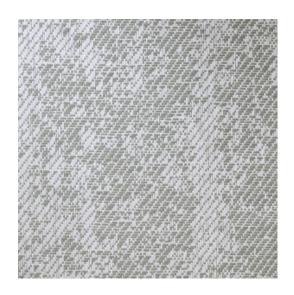

## Technical specifications

Reference <u>22084</u> • Light Grey Mint

Product category Exquisite

Composition Natural wallcovering on non-woven backing

Description Jacquard woven wallcovering with a

 $we athered \ look$ 

Dimensions Width 135 cm (53.15"), sold by the linear

metre/yard

Pattern repeat Free match 0 cm (0.00")

Adhesive Arte Clearpro or a good quality dispersion

adhesive

How to paste Moisten the product, paste the wall

Light resistance Good lightfastness

How to remove Strippable
Fire retardant EU B-s1, d0
Fire retardant US Class A

Maintenance Spongeable during hanging (dab away

damp glue)