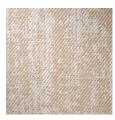

## Technical specifications

Reference <u>22084</u> • Light Grey Mint

Product category Exquisite

Composition Natural wallcovering on non-woven backing

Description Jacquard woven wallcovering with a

 $we athered \ look$ 

Dimensions Width 135 cm (53.15"), sold by the linear

metre/yard

Pattern repeat Free match 0 cm (0.00")

Adhesive Arte Clearpro or a good quality dispersion

adhesive

How to paste Moisten the product, paste the wall

Light resistance Good lightfastness

How to remove Strippable
Fire retardant EU B-s1, d0
Fire retardant US Class A

Maintenance Spongeable during hanging (dab away

damp glue)