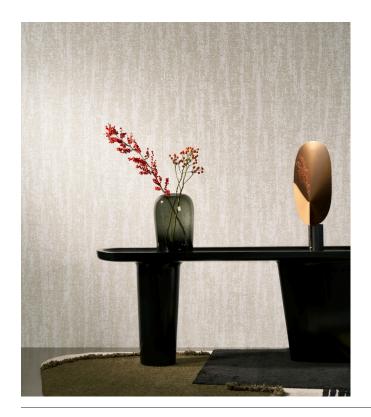

## Story behind the collection

Manovo, the largest national park in Central Africa, is the source of inspiration for this eclectic mix of botanical prints, geometric shapes and plain patterns.

## Technical specifications

Reference <u>22084</u> • Light Grey Mint

Product category Exquisite

Composition Natural wallcovering on non-woven backing

Description Jacquard woven wallcovering with a

 $we athered \ look$ 