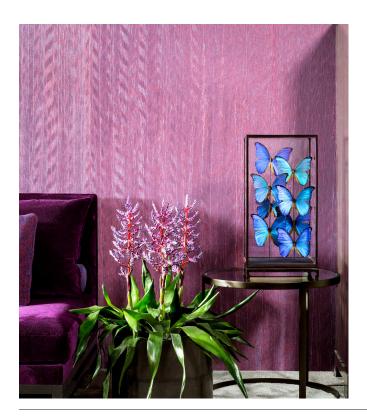

## Story behind the collection

The Amazon rainforest is home to a myriad of amazing colours and unique textures. Consider, for example, the feathers of the macaw, the brightly coloured beak of the toucan or the fragile wings of tropical butterflies. This rainforest was the inspiration for this collection.

#### Technical specifications

Reference <u>23500</u>
Product category Couture

Composition Textile wallcovering on non-woven backing
Description Wallcovering with a pleated fabric, inspired

by the iridescent wings of butterflies and

exotic parrot feathers

Dimensions Width 130 cm (51.18"), sold by the linear

metre/yard

Pattern repeat Free match 0 cm (0.00")

Remark Textile wallcovering with a unique

appearance thanks to pleating techniques