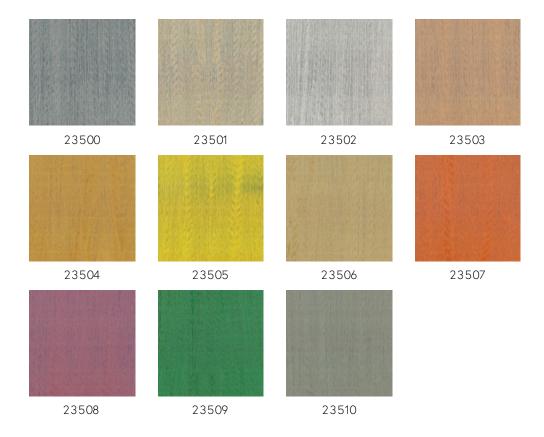

rest was the inspiration for this collection.

#### Technical specifications

Reference <u>23500</u>
Product category Couture

Composition Textile wallcovering on non-woven backing
Description Wallcovering with a pleated fabric, inspired

by the iridescent wings of butterflies and

exotic parrot feathers

Dimensions Width 130 cm (51.18"), sold by the linear

metre/yard

Pattern repeat Free match 0 cm (0.00")

Remark Textile wallcovering with a unique

appearance thanks to pleating techniques

Adhesive Arte Clearpro or a good quality dispersion

 ${\tt adhesive}$ 

How to paste Paste the wall
Light resistance Good lightfastness

How to remove Strippable
Fire retardant EU B-s1, d0
Fire retardant US Class A

Maintenance Spongeable during hanging (dab away

damp glue)





## Colourways (11)



# More info? Click here

Order samples, calculate quantities, view instructional videos, download technical information and more: www.arte-international.com