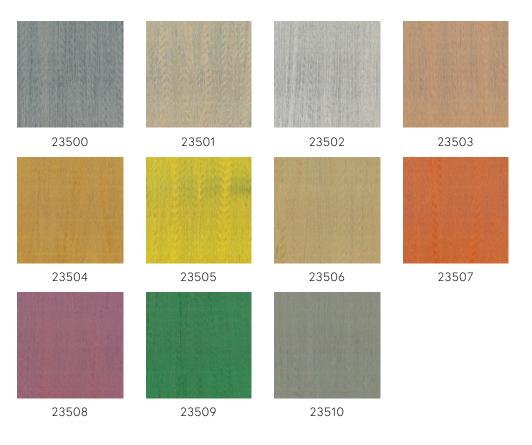

|
| Fire retardant EU | B-s1, dO                                                                                                             |
| Fire retardant US | Class A                                                                                                              |
| Maintenance       | Spongeable during hanging (dab away damp<br>glue)                                                                    |

#### Story behind the collection

The Amazon rainforest is home to a myriad of amazing colours and unique textures. Consider, for example, the feathers of the macaw, the brightly coloured beak of the toucan or the fragile wings of tropical butterflies. This rainforest was the inspiration for this collection.





## Colourways (11)



More info? <u>Click here</u>





# -ARTE<sup>®</sup>

wallcoverings for the ultimate in refinement