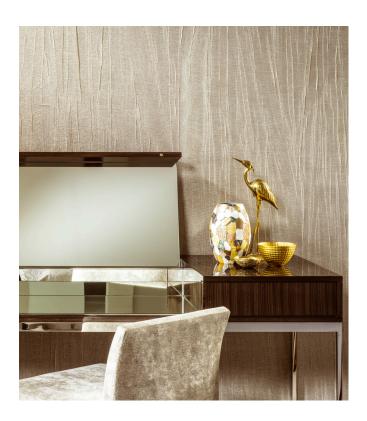

### Story behind the collection

The Amazon rainforest is home to a myriad of amazing colours and unique textures. Consider, for example, the feathers of the macaw, the brightly coloured beak of the toucan or the fragile wings of tropical butterflies. This rainforest was the inspiration for this collection.

#### Technical specifications

Reference <u>23520</u>
Product category Couture

Composition Textile wallcovering on non-woven backing

Description Wallcovering with a pleated fabric, inspired by the iridescent wings of butterflies and

exotic parrot feathers

Dimensions Width 130 cm (51.18"), sold by the linear

metre/yard

Pattern repeat Free match 0 cm (0.00")

Remark Textile wallcovering with a unique

appearance thanks to pleating techniques