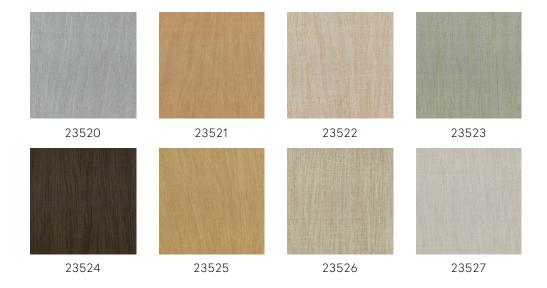

This rainforest was the inspiration for this collection.

#### Technical specifications

Reference <u>23520</u>
Product category Couture

Composition Textile wallcovering on non-woven backing

Description Wallcovering with a pleated fabric, inspired by the iridescent wings of butterflies and

exotic parrot feathers

Dimensions Width 130 cm (51.18"), sold by the linear

metre/yard

Pattern repeat Free match 0 cm (0.00")

Remark Textile wallcovering with a unique

appearance thanks to pleating techniques

Adhesive Arte Clearpro or a good quality dispersion

adhesive

How to paste Paste the wall
Light resistance Good lightfastness

How to remove Strippable
Fire retardant EU B-s1, d0
Fire retardant US Class A

Maintenance Spongeable during hanging (dab away damp

glue)





## Colourways (8)



## More info? Click here

Order samples, calculate quantities, view instructional videos, download technical information and more: www.arte-international.com