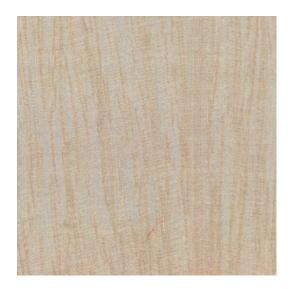

#### Technical specifications

Reference 23522
Product category Couture

Composition Textile wallcovering on non-woven backing

Description Wallcovering with a pleated fabric, inspired by the iridescent wings of butterflies and

exotic parrot feathers

Dimensions Width 130 cm (51.18"), sold by the linear

metre/yard

Pattern repeat Free match 0 cm (0.00")

Remark Textile wallcovering with a unique

appearance thanks to pleating techniques

Adhesive Arte Clearpro or a good quality dispersion

adhesive

How to paste Paste the wall
Light resistance Good lightfastness

How to remove Strippable
Fire retardant EU B-s1, d0
Fire retardant US Class A

Maintenance Spongeable during hanging (dab away damp