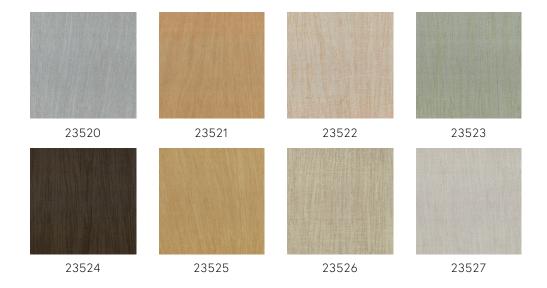

flies. This rainforest was the inspiration for this collection.

#### Technical specifications

Reference 23522
Product category Couture

Composition Textile wallcovering on non-woven backing

Description Wallcovering with a pleated fabric, inspired by the iridescent wings of butterflies and

exotic parrot feathers

Dimensions Width 130 cm (51.18"), sold by the linear

metre/yard

Pattern repeat Free match 0 cm (0.00")

Remark Textile wallcovering with a unique

appearance thanks to pleating techniques

Adhesive Arte Clearpro or a good quality dispersion

adhesive

How to paste Paste the wall
Light resistance Good lightfastness

How to remove Strippable
Fire retardant EU B-s1, d0
Fire retardant US Class A

Maintenance Spongeable during hanging (dab away damp

glue)





## Colourways (8)



## More info? Click here

Order samples, calculate quantities, view instructional videos, download technical information and more: www.arte-international.com