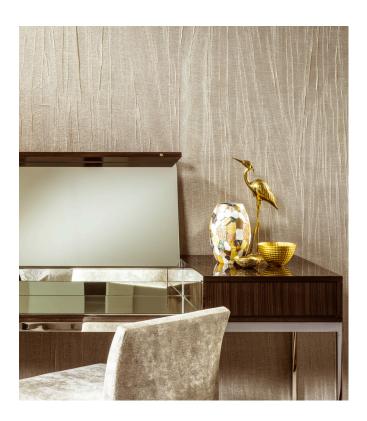

### Story behind the collection

The Amazon rainforest is home to a myriad of amazing colours and unique textures. Consider, for example, the feathers of the macaw, the brightly coloured beak of the toucan or the fragile wings of tropical butterflies. This rainforest was the inspiration for this collection.

#### Technical specifications

Reference 23522
Product category Couture

Composition Textile wallcovering on non-woven backing

Description Wallcovering with a pleated fabric, inspired by the iridescent wings of butterflies and

exotic parrot feathers

Dimensions Width 130 cm (51.18"), sold by the linear

metre/yard

Pattern repeat Free match 0 cm (0.00")

Remark Textile wallcovering with a unique

appearance thanks to pleating techniques