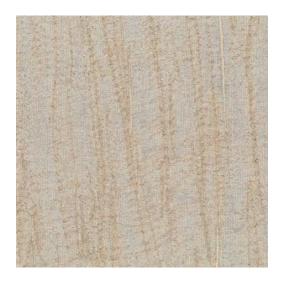

#### Reference 23522A • Rose Gold Greige Product category Exquisite Textile wallcovering on non-woven backing Composition Description Textile wallcovering with a unique gauze weave: a special, open structure, combining matt and lurex threads for a subtle sheen Dimensions Width 130 cm (51.18"), sold by the linear metre/yard Pattern repeat Free match 0 cm (0.00") Remark Textile wallcovering with a unique appearance thanks to pleating techniques Adhesive Arte Clearpro or a good quality dispersion adhesive Paste the wall How to paste Good lightfastness Light resistance Strippable How to remove Fire retardant EU B-s1, d0 Fire retardant US Class A Maintenance Spongeable during hanging (dab away damp glue)