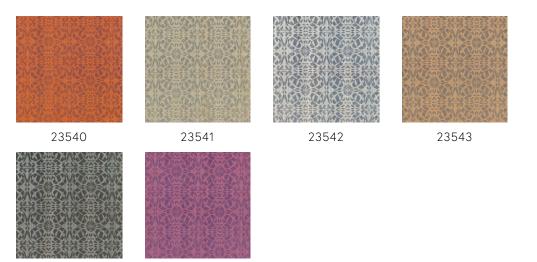

|
| Light resistance  | Good lightfastness                                        |
| How to remove     | Strippable                                                |
| Fire retardant EU | B-s1, d0                                                  |
| Fire retardant US | Class A                                                   |
| Maintenance       | Spongeable during hanging (dab away damp<br>glue)         |

# TRIADE Collection Amazone 2

# Story behind the collection

The Amazon rainforest is home to a myriad of amazing colours and unique textures. Consider, for example, the feathers of the macaw, the brightly coloured beak of the toucan or the fragile wings of tropical butterflies. This rainforest was the inspiration for this collection.





## Colourways (6)



23544

23545



### More info? <u>Click here</u>

Order samples, calculate quantities, view instructional videos, download technical information and more: www.arte-international.com