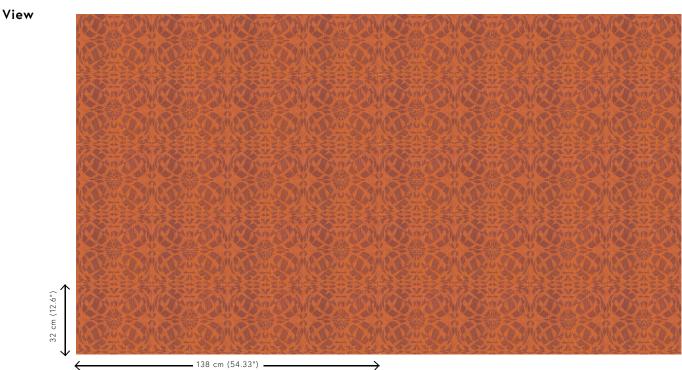

# **Technical specifications**

| Reference         | <u>23540</u>                                              |
|-------------------|-----------------------------------------------------------|
| Product category  | Couture                                                   |
| Composition       | Textile wallcovering on non-woven backing                 |
| Description       | Wallcovering with a pleated fabric and an embossed design |
| Dimensions        | Width 138 cm (54.33"), sold by the linear<br>metre/yard   |
| Pattern repeat    | Straight match 32 cm (12.60")                             |
| Remark            | Textile wallcovering with an embossed pattern             |
| Adhesive          | Arte Clearpro or a good quality dispersion<br>adhesive    |
| How to paste      | Paste the wall                                            |
| Light resistance  | Good lightfastness                                        |
| How to remove     | Strippable                                                |
| Fire retardant EU | B-s1, d0                                                  |
| Fire retardant US | Class A                                                   |
| Maintenance       | Spongeable during hanging (dab away damp<br>glue)         |