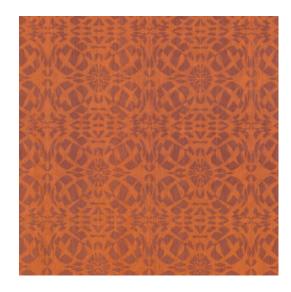

# **Technical specifications**

| Reference         | <u>23540</u>                                              |
|-------------------|-----------------------------------------------------------|
| Product category  | Couture                                                   |
| Composition       | Textile wallcovering on non-woven backing                 |
| Description       | Wallcovering with a pleated fabric and an embossed design |
| Dimensions        | Width 138 cm (54.33"), sold by the linear<br>metre/yard   |
| Pattern repeat    | Straight match 32 cm (12.60")                             |
| Remark            | Textile wallcovering with an embossed pattern             |
| Adhesive          | Arte Clearpro or a good quality dispersion<br>adhesive    |
| How to paste      | Paste the wall                                            |
| Light resistance  | Good lightfastness                                        |
| How to remove     | Strippable                                                |
| Fire retardant EU | B-s1, d0                                                  |
| Fire retardant US | Class A                                                   |
| Maintenance       | Spongeable during hanging (dab away damp<br>glue)         |