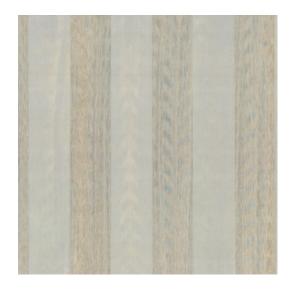

## **Technical specifications**

| Reference         | <u>23560</u>                      |
|-------------------|-----------------------------------|
| Product category  | Couture                           |
| Composition       | Textile wallcov                   |
| Description       | Wallcovering v<br>flocked pattern |
| Dimensions        | Width 130 cm<br>metre/yard        |
| Pattern repeat    | Free match 0 c                    |
| Remark            | Textile wallcov                   |
| Adhesive          | Arte Clearpro<br>adhesive         |
| How to paste      | Paste the wall                    |
| Light resistance  | Good lightfast                    |
| How to remove     | Strippable                        |
| Fire retardant EU | B-s1, d0                          |
| Fire retardant US | Class A                           |
| Maintenance       | Spongeable du<br>glue)            |
|                   |                                   |

23560 Couture Textile wallcovering on non-woven backing Wallcovering with a pleated fabric and a flocked pattern Width 130 cm (51.18"), sold by the linear metre/yard Free match 0 cm (0.00") Textile wallcovering with a velvet pattern Arte Clearpro or a good quality dispersion adhesive Paste the wall Good lightfastness Strippable B-s1, d0 Class A Spongeable during hanging (dab away damp