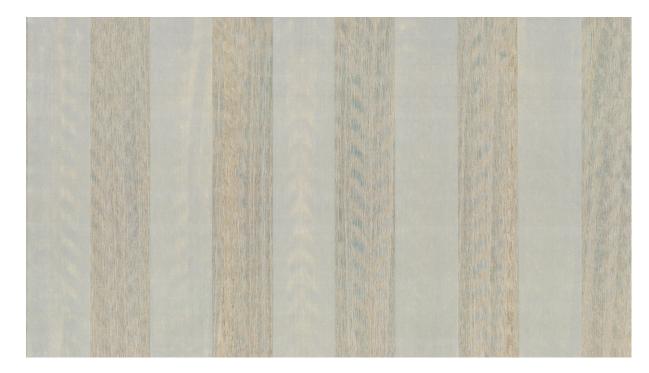

## **Technical specifications**

| Reference         | <u>23560</u>                      |
|-------------------|-----------------------------------|
| Product category  | Couture                           |
| Composition       | Textile wallcov                   |
| Description       | Wallcovering v<br>flocked pattern |
| Dimensions        | Width 130 cm<br>metre/yard        |
| Pattern repeat    | Free match 0 c                    |
| Remark            | Textile wallcov                   |
| Adhesive          | Arte Clearpro<br>adhesive         |
| How to paste      | Paste the wall                    |
| Light resistance  | Good lightfast                    |
| How to remove     | Strippable                        |
| Fire retardant EU | B-s1, d0                          |
| Fire retardant US | Class A                           |
| Maintenance       | Spongeable du<br>glue)            |
|                   |                                   |

23560 Couture Textile wallcovering on non-woven backing Wallcovering with a pleated fabric and a flocked pattern Width 130 cm (51.18"), sold by the linear metre/yard Free match 0 cm (0.00") Textile wallcovering with a velvet pattern Arte Clearpro or a good quality dispersion adhesive Paste the wall Good lightfastness Strippable B-s1, d0 Class A Spongeable during hanging (dab away damp