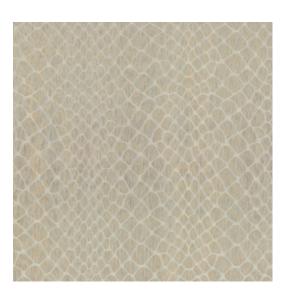

## Technical specifications

Reference <u>23580</u>
Product category Couture

Composition Textile wallcovering on non-woven backing
Description Wallcovering with a pleated fabric and a

flocked pattern

Dimensions Width 130 cm (51.18"), sold by the linear

metre/yard

Pattern repeat Straight match 64 cm (25.20")

Remark Textile wallcovering with a velvet pattern

Adhesive Arte Clearpro or a good quality dispersion

adhesive

How to paste Paste the wall
Light resistance Good lightfastness