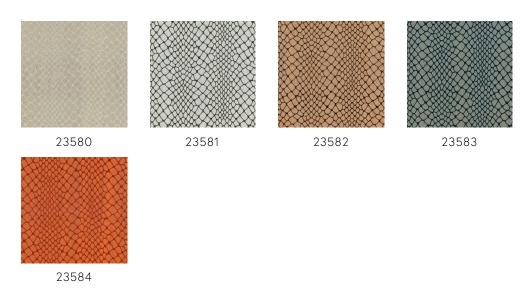

e brightly coloured beak of the toucan or the fragile wings of tropical butterflies. This rainforest was the inspiration for this collection.

## Technical specifications

Reference <u>23580</u>
Product category Couture

Composition Textile wallcovering on non-woven backing
Description Wallcovering with a pleated fabric and a

flocked pattern

Dimensions Width 130 cm (51.18"), sold by the linear

metre/yard

Pattern repeat Straight match 64 cm (25.20")

Remark Textile wallcovering with a velvet pattern

Adhesive Arte Clearpro or a good quality dispersion

adhesive

How to paste Paste the wall
Light resistance Good lightfastness

How to remove Strippable
Fire retardant EU B-s1, d0
Fire retardant US Class A

Maintenance Spongeable during hanging (dab away damp

alue)





## Colourways (5)



## View (275) 130 cm (51.181)

More info? Click here

Order samples, calculate quantities, view instructional videos, download technical information and more: www.arte-international.com