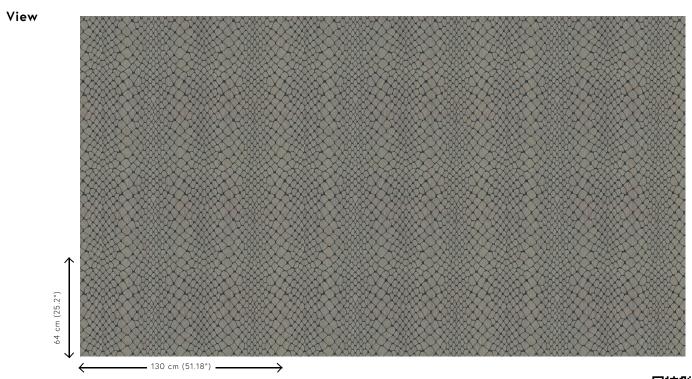

## Technical specifications

Reference <u>23583</u>
Product category Couture

Composition Textile wallcovering on non-woven backing
Description Wallcovering with a pleated fabric and a

flocked pattern

Dimensions Width 130 cm (51.18"), sold by the linear

metre/yard

Pattern repeat Straight match 64 cm (25.20")

Remark Textile wallcovering with a velvet pattern
Adhesive Arte Clearpro or a good quality dispersion

adhesive

How to paste Paste the wall
Light resistance Good lightfastness