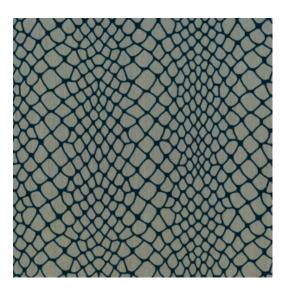

## Technical specifications

Reference <u>23583</u>
Product category Couture

Composition Textile wallcovering on non-woven backing
Description Wallcovering with a pleated fabric and a

flocked pattern

Dimensions Width 130 cm (51.18"), sold by the linear

metre/yard

Pattern repeat Straight match 64 cm (25.20")

Remark Textile wallcovering with a velvet pattern
Adhesive Arte Clearpro or a good quality dispersion

adhesive

How to paste Paste the wall
Light resistance Good lightfastness