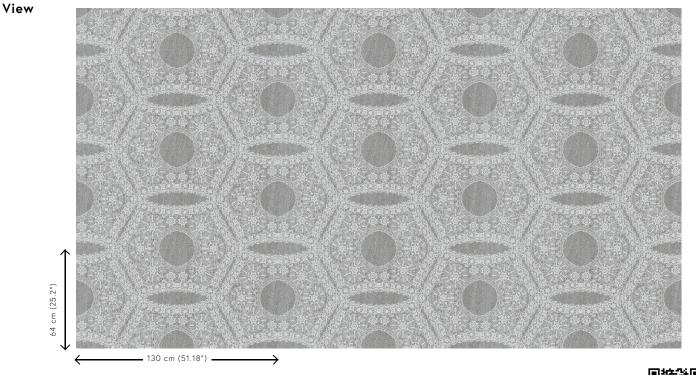

#### **Technical specifications**

| Reference         | 23600                                                     |
|-------------------|-----------------------------------------------------------|
| Product category  | Couture                                                   |
| Composition       | Textile wallcovering on non-woven backing                 |
| Description       | Wallcovering with a pleated fabric and a flocked pattern. |
| Dimensions        | Width 130 cm (51.18"), sold by the linear<br>metre/yard   |
| Pattern repeat    | Straight match 64 cm (25.20")                             |
| Remark            | Textile wallcovering with a velvet pattern                |
| Adhesive          | Arte Clearpro or a good quality dispersion<br>adhesive    |
| How to paste      | Paste the wall                                            |
| Light resistance  | Good lightfastness                                        |
| How to remove     | Strippable                                                |
| Fire retardant EU | B-s1, d0                                                  |
| Fire retardant US | Class A                                                   |
| Maintenance       | Spongeable during hanging (dab away damp<br>glue)         |