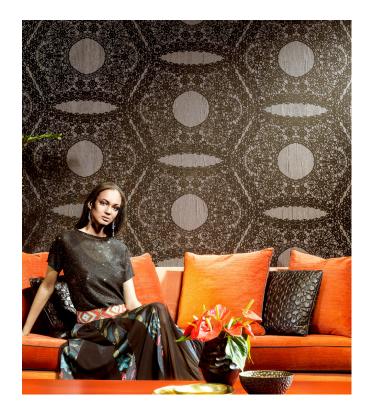

## Story behind the collection

The Amazon rainforest is home to a myriad of amazing colours and unique textures. Consider, for example, the feathers of the macaw, the brightly coloured beak of the toucan or the fragile wings of tropical butterflies. This rainforest was the inspiration for this collection.

## Technical specifications

Reference <u>23602</u> Product category Couture

Composition Textile wallcovering on non-woven backing
Description Wallcovering with a pleated fabric and a

flocked pattern.

Dimensions Width 130 cm (51.18"), sold by the linear