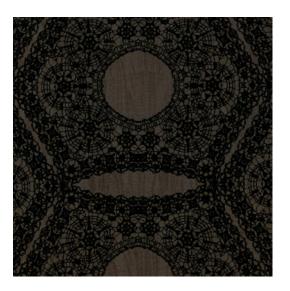

## Technical specifications

Reference <u>23602</u> Product category Couture

Composition Textile wallcovering on non-woven backing
Description Wallcovering with a pleated fabric and a

flocked pattern.

Dimensions Width 130 cm (51.18"), sold by the linear

metre/yard

Pattern repeat Straight match 64 cm (25.20")

Remark Textile wallcovering with a velvet pattern

Adhesive Arte Clearpro or a good quality dispersion

adhesive

How to paste Paste the wall
Light resistance Good lightfastness