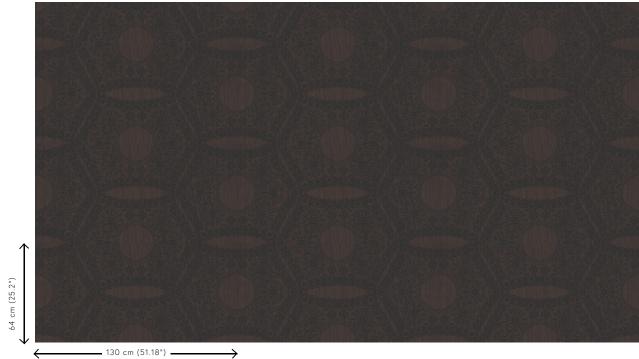

## Technical specifications

Reference <u>23602</u> Product category Couture

Composition Textile wallcovering on non-woven backing
Description Wallcovering with a pleated fabric and a

flocked pattern.

Dimensions Width 130 cm (51.18"), sold by the linear

metre/yard

Pattern repeat Straight match 64 cm (25.20")

Remark Textile wallcovering with a velvet pattern

Adhesive Arte Clearpro or a good quality dispersion

adhesive

How to paste Paste the wall
Light resistance Good lightfastness

How to remove Strippable
Fire retardant EU B-s1, d0
Fire retardant US Class A

Maintenance Spongeable during hanging (dab away damp

alue)