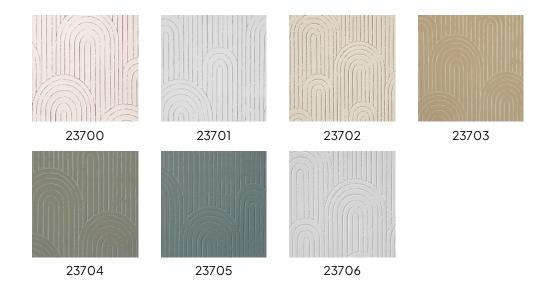

# Colourways (7)

#### Technical specifications

Reference <u>23700</u>

Composition Wallpaper on non-woven backing
Dimensions Rolls of 10.05 m x 0.53 m (11 yds x 20.86")

Pattern repeat Straight match 64 cm (25.20")

Adhesive Arte Clearpro or a good quality dispersion