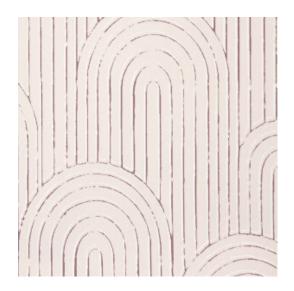

### Story behind the collection

The starting point of this collection is the arch pattern of the eponymous Arcade design, inspired by an abstract arcade built in limestone. The look and feel of matte lime are the key ingredients of this wallpaper collection. They return in the form of small squares and elegant baguettes, each reminiscent of handmade tiles in its own way. Even in the playful waves of the Wave design, that warm, matte lime appearance is clearly visible. The many fresh colours pair beautifully with the warm natural tones.