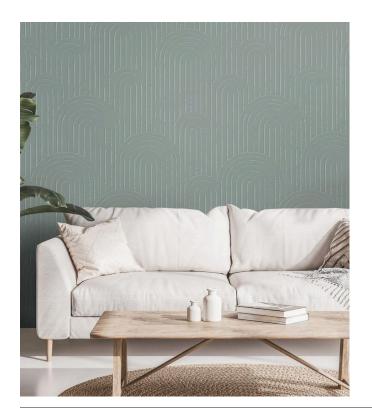

### Story behind the collection

The starting point of this collection is the arch pattern of the eponymous Arcade design, inspired by an abstract arcade built in limestone. The look and feel of matte lime are the key ingredients of this wallpaper collection. They return in the form of small squares and elegant baguettes, each reminiscent of handmade tiles in its own way. Even in the playful waves of the Wave design, that warm, matte lime appearance is clearly visible. The many fresh colours pair beautifully with the warm natural tones.