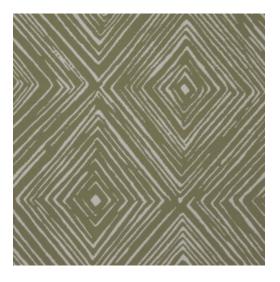

### Story behind the collection

The starting point of this collection is the arch pattern of the eponymous Arcade design, inspired by an abstract arcade built in limestone. The look and feel of matte lime are the key ingredients of this wallpaper collection. They return in the form of small squares and elegant baguettes, each reminiscent of handmade tiles in its own way. Even in the playful waves of the Wave design, that warm, matte lime appearance is clearly visible. The many fresh colours pair beautifully with the warm natural tones.

#### **Technical specifications**

Reference <u>23710</u>

Composition Wallpaper on non-woven backing

Dimensions Rolls of  $10.05 \,\mathrm{mx}\,0.53 \,\mathrm{m}\,(11 \,\mathrm{yds}\,\mathrm{x}\,20.86)$ 

Pattern repeat Straight match 64 cm (25.20")