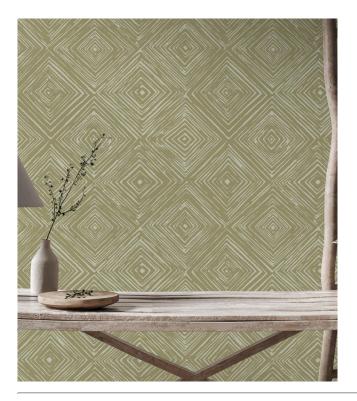

### Story behind the collection

The starting point of this collection is the arch pattern of the eponymous Arcade design, inspired by an abstract arcade built in limestone. The look and feel of matte lime are the key ingredients of this wallpaper collection. They return in the form of small squares and elegant baguettes, each reminiscent of handmade tiles in its own way. Even in the playful waves of the Wave design, that warm, matte lime appearance is clearly visible. The many fresh colours pair beautifully with the warm natural tones.