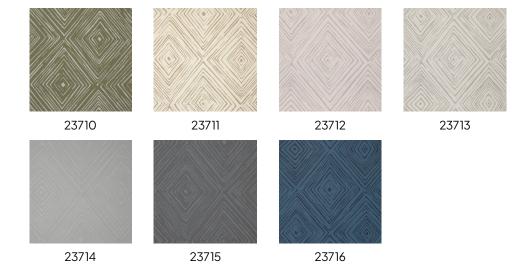

atte lime are the key ingredients of this wallpaper collection. They return in the form of small squares and elegant baguettes, each reminiscent of handmade tiles in its own way. Even in the playful waves of the Wave design, that warm, matte lime appearance is clearly visible. The many fresh colours pair beautifully with the warm natural tones.

#### **Technical specifications**

Reference <u>23710</u>

Composition Wallpaper on non-woven backing

Dimensions Rolls of  $10.05 \,\mathrm{mx}\,0.53 \,\mathrm{m}\,(11 \,\mathrm{yds}\,\mathrm{x}\,20.86)$ 

Pattern repeat Straight match 64 cm (25.20")

Adhesive Arte Clearpro or a good quality dispersion

adhesive

How to paste Paste the wall

Light resistance Good light fastness

How to remove Strippable Maintenance Washable





# Colourways (7)



## $More\,info?\,\underline{Click\,here}$

 $Order \, samples, calculate \, quantities, view \, instructional \, videos, \, download \, technical \, information \, and \, more: \, www.arte-international.com$