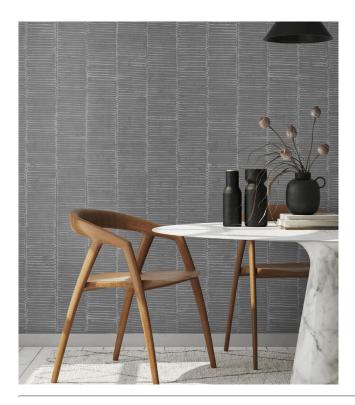

## Story behind the collection

The starting point of this collection is the arch pattern of the eponymous Arcade design, inspired by an abstract arcade built in limestone. The look and feel of matte lime are the key ingredients of this wallpaper collection. They return in the form of small squares and elegant baguettes, each reminiscent of handmade tiles in its own way. Even in the playful waves of the Wave design, that warm, matte lime appearance is clearly visible. The many fresh colours pair beautifully with the warm natural tones.