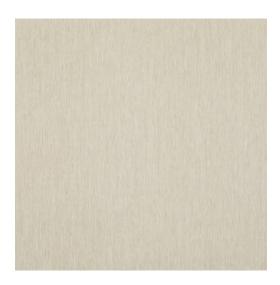

Light resistance How to remove Maintenance 23740 Wallpaper on non-woven backing Rolls of 10.05 m x 0.53 m (11 yds x 20.86") Free match 0 cm (0.00") Arte Clearpro or a good quality dispersion adhesive Paste the wall Good lightfastness Strippable Washable