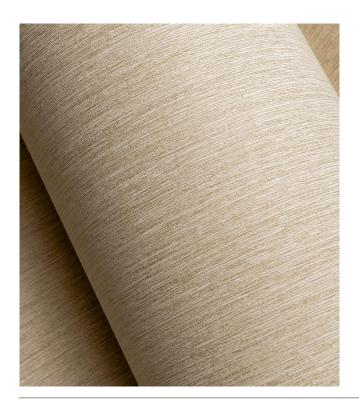

Light resistance How to remove Maintenance 23740 Wallpaper on non-woven backing Rolls of 10.05 m x 0.53 m (11 yds x 20.86") Free match 0 cm (0.00") Arte Clearpro or a good quality dispersion adhesive Paste the wall Good lightfastness Strippable Washable