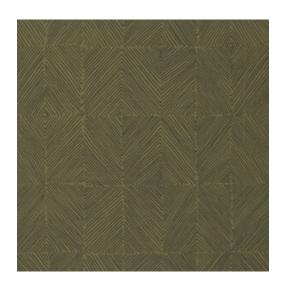

## Story behind the collection

The starting point of this collection is the arch pattern of the eponymous Arcade design, inspired by an abstract arcade built in limestone. The look and feel of matte lime are the key ingredients of this wallpaper collection. They return in the form of small squares and elegant baguettes, each reminiscent of handmade tiles in its own way. Even in the playful waves of the Wave design, that warm, matte lime appearance is clearly visible. The many fresh colours pair beautifully with the warm natural tones.

Geoline

Collection Arcade