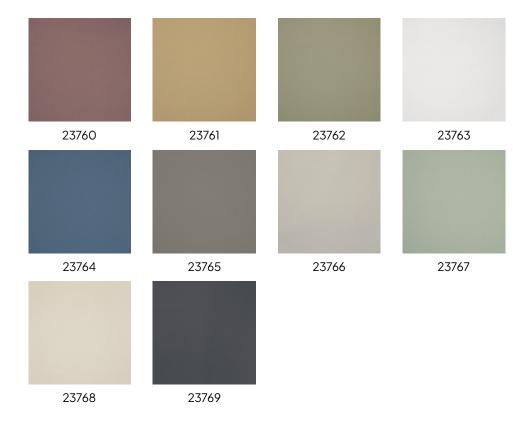

bstract arcade built in limestone. The look and feel of matte lime are the key ingredients of this wallpaper collection. They return in the form of small squares and elegant baguettes, each reminiscent of handmade tiles in its own way. Even in the playful waves of the Wave design, that warm, matte lime appearance is clearly visible. The many fresh colours pair beautifully with the warm natural tones.

## **Technical specifications**

Reference <u>23760</u>

Composition Wallpaper on non-woven backing
Dimensions Rolls of 10.05 m x 0.53 m (11 yds x 20.86")

Pattern repeat Free match 0 cm (0.00")

Adhesive Arte Clearpro or a good quality dispersion

adhesive

How to paste Paste the wall
Light resistance Good lightfastness

How to remove Strippable Maintenance Washable





## Colourways (10)



## $More\,info?\,\underline{Click\,here}$

 $Order \, samples, calculate \, quantities, view \, instructional \, videos, \, download \, technical \, information \, and \, more: \, www.arte-international.com$