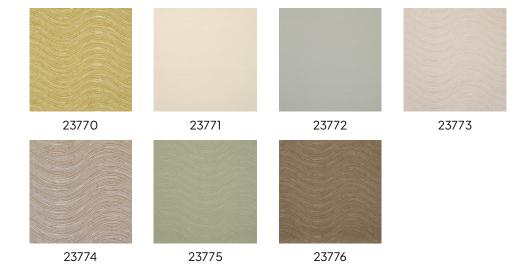

de built in limestone. The look and feel of matte lime are the key ingredients of this wallpaper collection. They return in the form of small squares and elegant baguettes, each reminiscent of handmade tiles in its own way. Even in the playful waves of the Wave design, that warm, matte lime appearance is clearly visible. The many fresh colours pair beautifully with the warm natural tones.

## **Technical specifications**

Reference <u>23770</u>

Composition Wallpaper on non-woven backing

Dimensions Rolls of 10.05 m x 0.53 m (11 yds x 20.86")

Pattern repeat Drop match 64/32 cm (25.20"/12.60")

Adhesive Arte Clearpro or a good quality dispersion

adhesive

How to paste Paste the wall
Light resistance Good lightfastness

How to remove Strippable Maintenance Washable





## Colourways (7)



## $More\,info?\,\underline{Click\,here}$

 $Order \, samples, calculate \, quantities, view \, instructional \, videos, download \, technical \, information \, and \, more: \, www.arte-international.com$