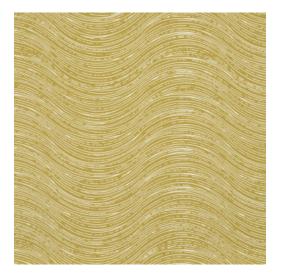

## Story behind the collection

The starting point of this collection is the arch pattern of the eponymous Arcade design, inspired by an abstract arcade built in limestone. The look and feel of matte lime are the key ingredients of this wallpaper collection. They return in the form of small squares and elegant baguettes, each reminiscent of handmade tiles in its own way. Even in the playful waves of the Wave design, that warm, matte lime appearance is clearly visible. The many fresh colours pair beautifully with the warm natural tones.