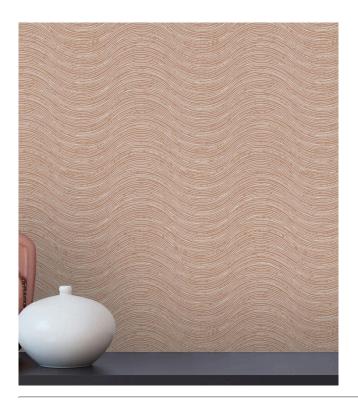

## Story behind the collection

The starting point of this collection is the arch pattern of the eponymous Arcade design, inspired by an abstract arcade built in limestone. The look and feel of matte lime are the key ingredients of this wallpaper collection. They return in the form of small squares and elegant baguettes, each reminiscent of handmade tiles in its own way. Even in the playful waves of the Wave design, that warm, matte lime appearance is clearly visible. The many fresh colours pair beautifully with the warm natural tones.