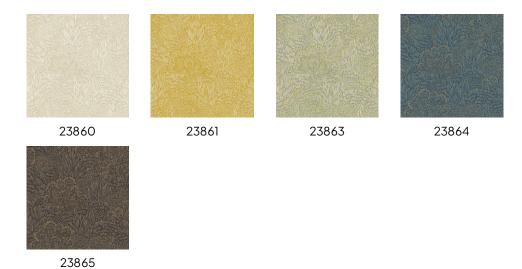

# Samba Collection Alegría

### Story behind the collection

This cheerful collection is brimming with colourful patterns and playful designs. The Latin American influences are unmistakable. This wallpaper is the perfect choice if you want to add a southern touch to your interior.

### **Technical specifications**

Reference <u>23860</u>

Composition Wallpaper on non-woven backing

Dimensions Rolls of  $10.05 \,\mathrm{m}\,\mathrm{x}\,0.53 \,\mathrm{m}\,(11 \,\mathrm{yds}\,\mathrm{x}\,20.87")$ 

Pattern repeat Straight match 64 cm (25.20")

Adhesive Arte Clearpro or a good quality dispersion

adhesive

How to paste Paste the wall Light resistance Good lightfastness

How to remove Strippable Maintenance Washable





## Colourways (5)



### More info? Click here

 $Order \, samples, calculate \, quantities, view \, instructional \, videos, \, download \, technical \, information \, and \, more: \, www.arte-international.com$