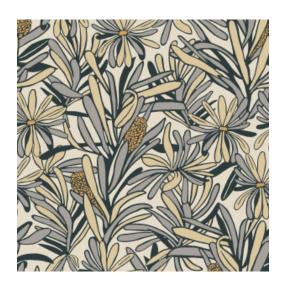

## **Technical specifications**

Reference Composition Dimensions Pattern repeat Adhesive

How to paste Light resistance How to remove Maintenance 23870 Wallpaper on non-woven backing Rolls of 10.05 m x 0.53 m (11 yds x 20.87") Straight match 64 cm (25.20") Arte Clearpro or a good quality dispersion adhesive Paste the wall Good lightfastness Strippable Washable

Story behind the collection

your interior.

23870

23871

23872

More info? Click here

Order samples, calculate quantities, view instructional videos, download technical information and more: www.arte-international.com