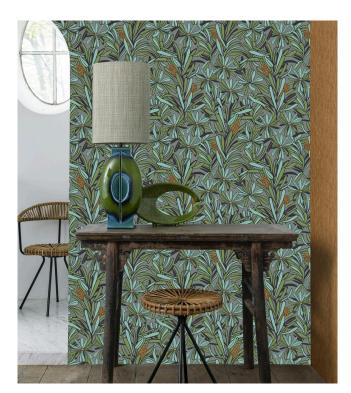

## **Technical specifications**

Reference Composition Dimensions Pattern repeat Adhesive

How to paste Light resistance How to remove Maintenance 23870 Wallpaper on non-woven backing Rolls of 10.05 m x 0.53 m (11 yds x 20.87") Straight match 64 cm (25.20") Arte Clearpro or a good quality dispersion adhesive Paste the wall Good lightfastness Strippable Washable

Fandango Collection Alegria

This cheerful collection is brimming with colourful patterns and playful designs. The Latin American influences are unmistakable. This wallpaper is the perfect choice if you want to add a southern touch to