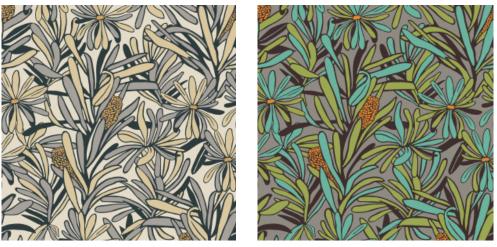

## **Technical specifications**

Reference Composition Dimensions Pattern repeat Adhesive

How to paste Light resistance How to remove Maintenance 23870 Wallpaper on non-woven backing Rolls of 10.05 m x 0.53 m (11 yds x 20.87") Straight match 64 cm (25.20") Arte Clearpro or a good quality dispersion adhesive Paste the wall Good lightfastness Strippable Washable

Story behind the collection

your interior.

23870

23871

23872

More info? Click here

Order samples, calculate quantities, view instructional videos, download technical information and more: www.arte-international.com