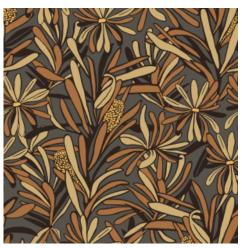

## **Technical specifications**

Reference Composition Dimensions Pattern repeat Adhesive

How to paste Light resistance How to remove Maintenance 23870 Wallpaper on non-woven backing Rolls of 10.05 m x 0.53 m (11 yds x 20.87") Straight match 64 cm (25.20") Arte Clearpro or a good quality dispersion adhesive Paste the wall Good lightfastness Strippable Washable

Story behind the collection

your interior.

23870

23871

23872

More info? Click here

Order samples, calculate quantities, view instructional videos, download technical information and more: www.arte-international.com