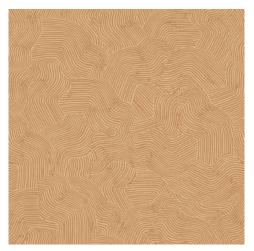

# **Bahia**Collection Alegría

#### Story behind the collection

This cheerful collection is brimming with colourful patterns and playful designs. The Latin American influences are unmistakable. This wallpaper is the perfect choice if you want to add a southern touch to your interior.

#### Technical specifications

Reference <u>23890</u>

Composition Wallpaper on non-woven backing

Dimensions Rolls of  $10.05 \,\mathrm{m}\,\mathrm{x}\,0.53 \,\mathrm{m}\,(11 \,\mathrm{yds}\,\mathrm{x}\,20.87")$ 

Pattern repeat Straight match 64 cm (25.20")

Adhesive Arte Clearpro or a good quality dispersion

adhesive

How to paste Paste the wall

Light resistance Good lightfastness

How to remove Strippable Maintenance Washable





## Colourways (3)





23890

23891



23892

### $More\,info?\,\underline{Click\,here}$

 $Order samples, calculate \, quantities, view \, instructional \, videos, \, download \, technical \, information \, and \, more: \, www.arte-international.com$