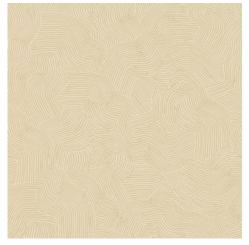

# **Bahia**Collection Alegría

#### Story behind the collection

This cheerful collection is brimming with colourful patterns and playful designs. The Latin American influences are unmistakable. This wallpaper is the perfect choice if you want to add a southern touch to your interior.

#### Technical specifications

Reference <u>23890</u>

Composition Wallpaper on non-woven backing

Dimensions Rolls of  $10.05 \,\mathrm{m}\,\mathrm{x}\,0.53 \,\mathrm{m}\,(11 \,\mathrm{yds}\,\mathrm{x}\,20.87")$ 

Pattern repeat Straight match 64 cm (25.20")

Adhesive Arte Clearpro or a good quality dispersion

adhesive

How to paste Paste the wall

Light resistance Good lightfastness

How to remove Strippable Maintenance Washable





## Colourways (3)





23890

23891



23892

### $More\,info?\,\underline{Click\,here}$

 $Order samples, calculate \, quantities, view \, instructional \, videos, \, download \, technical \, information \, and \, more: \, www.arte-international.com$