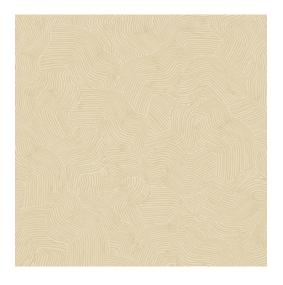

# **Bahia**Collection Alegría

#### Story behind the collection

This cheerful collection is brimming with colourful patterns and playful designs. The Latin American influences are unmistakable. This wallpaper is the perfect choice if you want to add a southern touch to your interior.

#### Technical specifications

Reference <u>23890</u>

Composition Wallpaper on non-woven backing

Dimensions Rolls of  $10.05 \,\mathrm{m}\,\mathrm{x}\,0.53 \,\mathrm{m}\,(11 \,\mathrm{yds}\,\mathrm{x}\,20.87")$ 

Pattern repeat Straight match 64 cm (25.20")

Adhesive Arte Clearpro or a good quality dispersion

adhesive

How to paste Paste the wall

Light resistance Good lightfastness

How to remove Strippable Maintenance Washable





## Colourways (3)





23890

23891



23892

### $More\,info?\,\underline{Click\,here}$

 $Order samples, calculate \, quantities, view \, instructional \, videos, \, download \, technical \, information \, and \, more: \, www.arte-international.com$