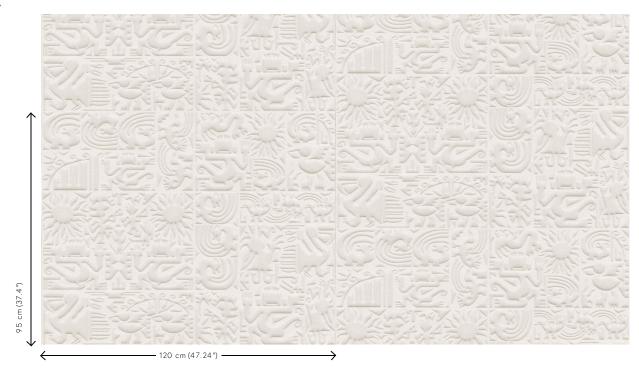

## Technical specifications

Reference 23900 • Pillow

Product category Couture

Composition 3D textile wallcovering on non-woven

backing

Description 3D wallcovering inspired by ancient stone

carvings

Dimensions Width 120 cm (47.24"), sold by the linear

metre/yard

Pattern repeat Drop match 95/47.5 cm (37.40"/18.70") Remark Stain repellent and positive acoustic effect Adhesive Arte Clearpro or a good quality dispersion

adhesive

Paste the wall How to paste Good lightfastness Light resistance