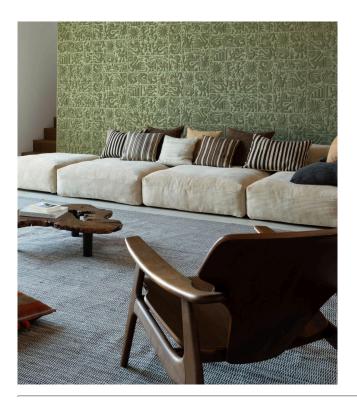

### Story behind the collection

The Terra collection draws on the pure beauty of mosaic, clay and terracotta pottery. The handshaped patterns were crafted using lime plaster, imparting rich texture and character. These handmade designs served as inspiration for a 3D textile wallcovering with a super-soft suede look and feel. The result is a highly realistic representation of weathered rock in which every detail and unevenness is rendered with great precision, imbuing a sense of warmth and authenticity.