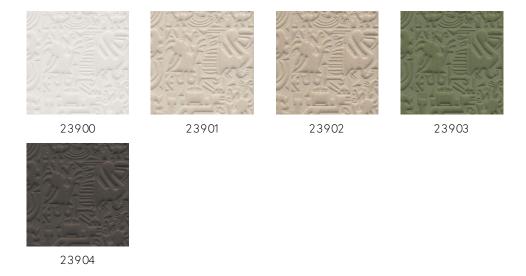

f weathered rock in which every detail and unevenness is rendered with great precision, imbuing a sense of warmth and authenticity.

## Technical specifications

Reference 23900 • Pillow

Product category Couture

Composition 3D textile wallcovering on non-woven

backing

Description 3D wallcovering inspired by ancient stone

carvings

Dimensions Width 120 cm (47.24"), sold by the linear

metre/yard

Pattern repeat Drop match 95/47.5 cm (37.40"/18.70") Remark Stain repellent and positive acoustic effect Adhesive Arte Clearpro or a good quality dispersion

adhesive

Paste the wall How to paste Good lightfastness Light resistance

How to remove Strippable Fire retardant EU C-s1, d0 Fire retardant US Class A

Maintenance Spongeable during hanging (dab away

damp glue)





## Colourways (5)



#### View



# More info? Click here

Order samples, calculate quantities, view instructional videos, download technical information and more: www.arte-international.com