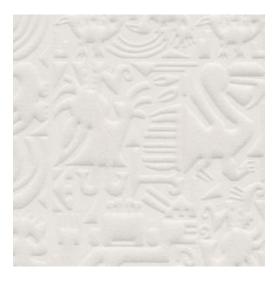

### Story behind the collection

The Terra collection draws on the pure beauty of mosaic, clay and terracotta pottery. The handshaped patterns were crafted using lime plaster, imparting rich texture and character. These handmade designs served as inspiration for a 3D textile wallcovering with a super-soft suede look and feel. The result is a highly realistic representation of weathered rock in which every detail and unevenness is rendered with great precision, imbuing a sense of warmth and authenticity.

## Technical specifications

Reference 23900 • Pillow

Product category Couture

Composition 3D textile wallcovering on non-woven

backing

Description 3D wallcovering inspired by ancient stone

carvings

Dimensions Width 120 cm (47.24"), sold by the linear