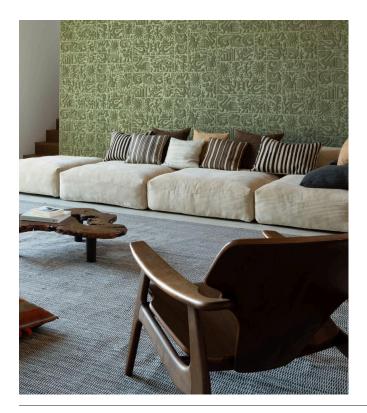

## Story behind the collection

The Terra collection draws on the pure beauty of mosaic, clay and terracotta pottery. The handshaped patterns were crafted using lime plaster, imparting rich texture and character. These hand-made designs served as inspiration for a 3D textile wallcovering with a super-soft suede look and feel. The result is a highly realistic representation of weathered rock in which every detail and unevenness is rendered with great precision, imbuing a sense of warmth and authenticity.