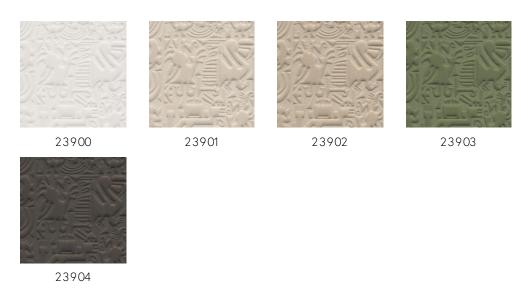

# Colourways (5)

### Technical specifications

Reference 23903 • Olive

Product category Couture

Composition 3D textile wallcovering on non-woven

backing

3D wallcovering inspired by ancient stone Description

carvings

Dimensions Width 120 cm (47.24"), sold by the linear