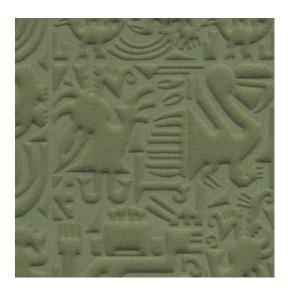

## Story behind the collection

The Terra collection draws on the pure beauty of mosaic, clay and terracotta pottery. The handshaped patterns were crafted using lime plaster, imparting rich texture and character. These hand-made designs served as inspiration for a 3D textile wallcovering with a super-soft suede look and feel. The result is a highly realistic representation of weathered rock in which every detail and unevenness is rendered with great precision, imbuing a sense of warmth and authenticity.

### Technical specifications

Reference 23903 • Olive

Product category Couture

Composition 3D textile wallcovering on non-woven

backing

3D wallcovering inspired by ancient stone Description

carvings

Dimensions Width 120 cm (47.24"), sold by the linear