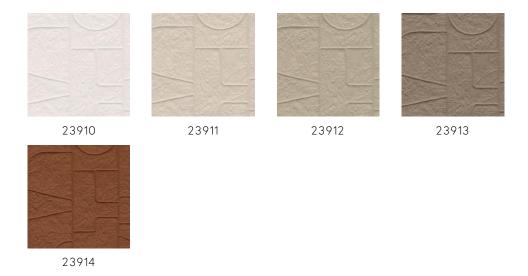

which every detail and unevenness is rendered with great precision, imbuing a sense of warmth and authenticity.

#### Technical specifications

Reference <u>23910</u> • Pillow Product category Couture

Composition 3D textile wallcovering on non-woven

backing

Description 3D wallcovering inspired by the structure

of weathered plaster

Dimensions Width 120 cm (47.24"), sold by the linear

metre/yard

Pattern repeat Drop match 80/40 cm (31.50"/15.75")

Remark Stain repellent and positive acoustic effect

Adhesive Arte Clearpro or a good quality dispersion

adhesive

How to paste Paste the wall
Light resistance Good lightfastness

How to remove Strippable
Fire retardant EU C-s1, d0
Fire retardant US Class A

Maintenance Spongeable during hanging (dab away

damp glue)





## Colourways (5)



#### View



### More info? Click here

Order samples, calculate quantities, view instructional videos, download technical information and more: www.arte-international.com