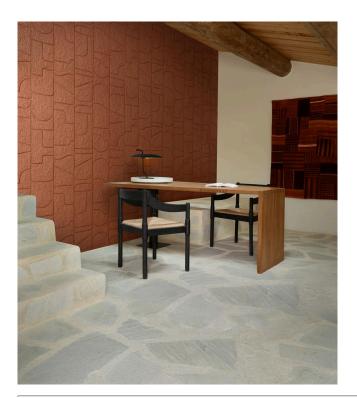

#### Story behind the collection

The Terra collection draws on the pure beauty of mosaic, clay and terracotta pottery. The handshaped patterns were crafted using lime plaster, imparting rich texture and character. These handmade designs served as inspiration for a 3D textile wallcovering with a super-soft suede look and feel. The result is a highly realistic representation of weathered rock in which every detail and unevenness is rendered with great precision, imbuing a sense of warmth and authenticity.

#### Technical specifications

Reference <u>23910</u> • Pillow Product category Couture

Composition 3D textile wallcovering on non-woven

backing

Description 3D wallcovering inspired by the structure

of weathered plaster