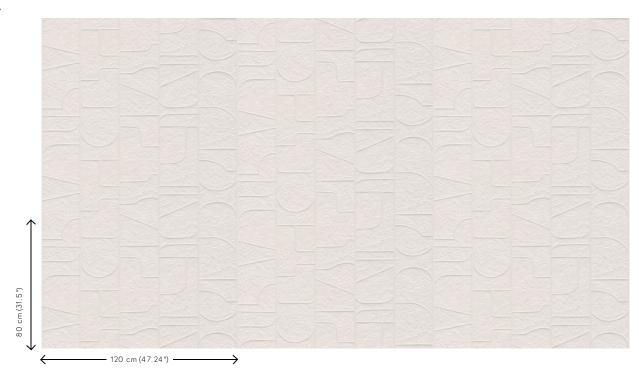

Dimensions Width 120 cm (47.24"), sold by the linear

metre/yard

Pattern repeat Drop match 80/40 cm (31.50"/15.75")

Remark Stain repellent and positive acoustic effect

Adhesive Arte Clearpro or a good quality dispersion