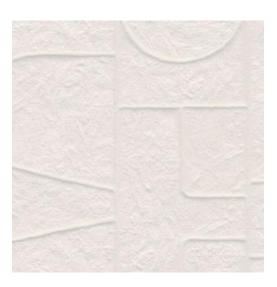

#### Story behind the collection

The Terra collection draws on the pure beauty of mosaic, clay and terracotta pottery. The handshaped patterns were crafted using lime plaster, imparting rich texture and character. These handmade designs served as inspiration for a 3D textile wallcovering with a super-soft suede look and feel. The result is a highly realistic representation of weathered rock in which every detail and unevenness is rendered with great precision, imbuing a sense of warmth and authenticity.

#### Technical specifications

Reference <u>23910</u> • Pillow Product category Couture

Composition 3D textile wallcovering on non-woven

backing

Description 3D wallcovering inspired by the structure

of weathered plaster