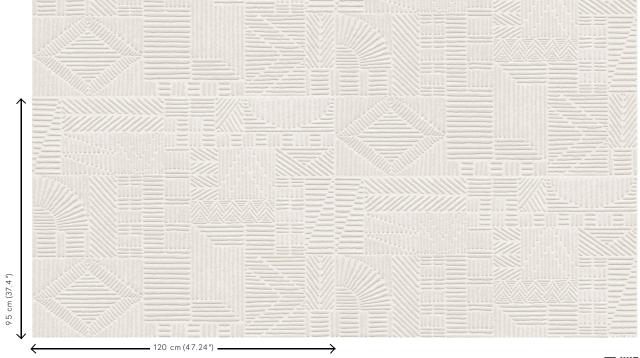

## Technical specifications

Reference 23920 • Pillow

Product category Couture

Composition 3D textile wallcovering on non-woven

backing

Description 3D wallcovering inspired by ancient stone

mosaics

Dimensions Width 120 cm (47.24"), sold by the linear

metre/yard

Pattern repeat Drop match 95/31.67 cm (37.40"/12.47"), or

95/63.33 cm (37.40"/24.93")

Remark Stain repellent and positive acoustic effect

Adhesive Arte Clearpro or a good quality dispersion

 ${\tt adhesive}$ 