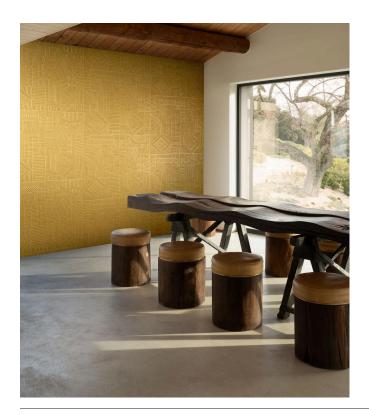

#### Story behind the collection

The Terra collection draws on the pure beauty of mosaic, clay and terracotta pottery. The handshaped patterns were crafted using lime plaster, imparting rich texture and character. These hand-made designs served as inspiration for a 3D textile wallcovering with a super-soft suede look and feel. The result is a highly realistic representation of weathered rock in which every detail and unevenness is rendered with great precision, imbuing a sense of warmth and authenticity.

## Technical specifications

Reference 23920 • Pillow

Product category Couture

Composition 3D textile wallcovering on non-woven

backing

Description 3D wallcovering inspired by ancient stone

mosaics

Dimensions Width 120 cm (47.24"), sold by the linear