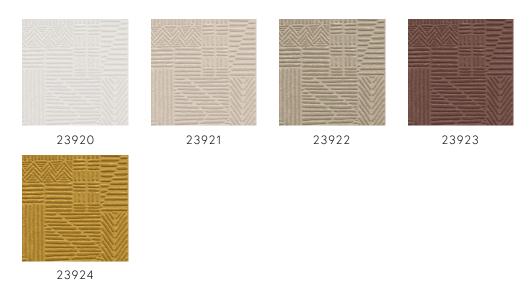

venness is rendered with great precision, imbuing a sense of warmth and authenticity.

## Technical specifications

Reference 23920 • Pillow

Product category Couture

Composition 3D textile wallcovering on non-woven

backing

Description 3D wallcovering inspired by ancient stone

mosaics

Dimensions Width 120 cm (47.24"), sold by the linear

metre/yard

Pattern repeat Drop match 95/31.67 cm (37.40"/12.47"), or

95/63.33 cm (37.40"/24.93")

Remark Stain repellent and positive acoustic effect

Adhesive Arte Clearpro or a good quality dispersion

 ${\tt adhesive}$ 

How to paste Paste the wall

Light resistance Good lightfastness

How to remove Strippable

Fire retardant EU C-s1, d0
Fire retardant US Class A

Maintenance Spongeable during hanging (dab away

damp glue)





# Colourways (5)



#### View



More info? Click here

Order samples, calculate quantities, view instructional videos, download technical information and more: www.arte-international.com