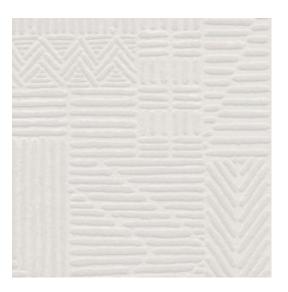

#### Story behind the collection

The Terra collection draws on the pure beauty of mosaic, clay and terracotta pottery. The handshaped patterns were crafted using lime plaster, imparting rich texture and character. These hand-made designs served as inspiration for a 3D textile wallcovering with a super-soft suede look and feel. The result is a highly realistic representation of weathered rock in which every detail and unevenness is rendered with great precision, imbuing a sense of warmth and authenticity.

## Technical specifications

Reference 23920 • Pillow

Product category Couture

Composition 3D textile wallcovering on non-woven

backing

Description 3D wallcovering inspired by ancient stone

mosaics

Dimensions Width 120 cm (47.24"), sold by the linear