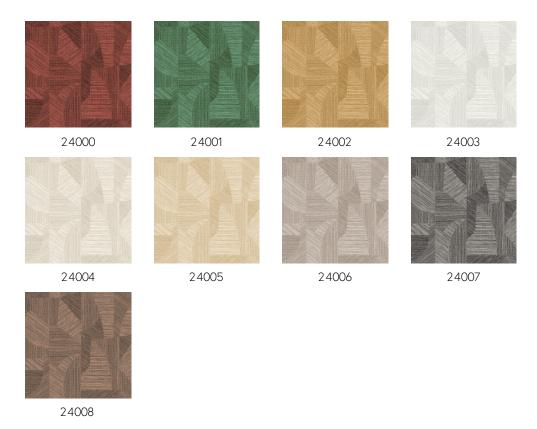

he wallpaper depth and relief, produce strikingly bright, fresh colours and make the wallpaper extra strong.

#### Technical specifications

Reference <u>24000</u> • Coral Product category Refined

Composition Wallpaper on non-woven backing

Description Inspired by finely woven grasses, cut and

inlaid by hand

Dimensions Rolls of  $8.50 \text{ m} \times 0.70 \text{ m} = 6 \text{ m}^2 (9.30 \text{ yds } \times 1.00 \text{ m})$ 

27.56" = 64 sq.ft.)

Pattern repeat Drop match 64/32 cm (25.20"/12.60"), or

free match 0 cm (0.00")

Adhesive Arte Clearpro or a good quality dispersion

adhesive

How to paste Paste the wall
Light resistance Good lightfastness

How to remove Strippable
Fire retardant EU B-s1, d0
Fire retardant US Class A
Maintenance Washable

IMO Certified





# Colourways (9)



### View



More info? Click here

Order samples, calculate quantities, view instructional videos, download technical information and more: www.arte-international.com