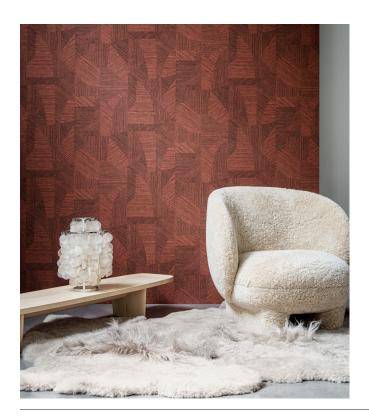

## Story behind the collection

The Tangram collection takes its name and inspiration from the puzzle of the same name. Each design resembles an ingenious puzzle. It is based on natural grasses, coarsely or very finely woven and inlaid by hand in various patterns. An interpretation of each design was then made using water-based inks printed on non-woven. These high-quality inks contain an exceptionally high amount of pigment. They give the wallpaper depth and relief, produce strikingly bright, fresh colours and make the wallpaper extra strong.

#### Technical specifications

Reference <u>24000</u> • Coral Product category Refined

Composition Wallpaper on non-woven backing

Description Inspired by finely woven grasses, cut and

inlaid by hand

Dimensions Rolls of  $8.50 \text{ m} \times 0.70 \text{ m} = 6 \text{ m}^2 (9.30 \text{ yds } \times 1.00 \text{ m})$ 