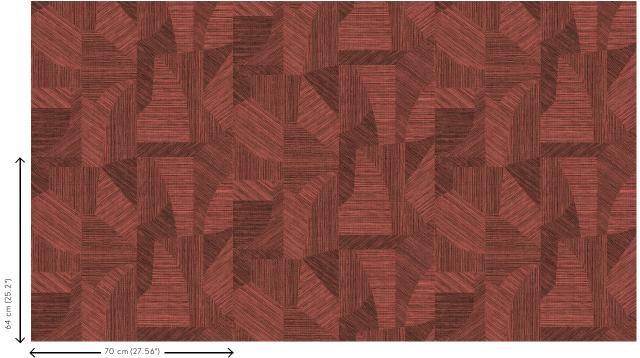

#### Technical specifications

Reference <u>24000</u> • Coral Product category Refined

Composition Wallpaper on non-woven backing

Description Inspired by finely woven grasses, cut and

inlaid by hand

Dimensions Rolls of  $8.50 \text{ m} \times 0.70 \text{ m} = 6 \text{ m}^2 (9.30 \text{ yds } \times 1.00 \text{ m})$ 

27.56" = 64 sq.ft.)

Pattern repeat Drop match 64/32 cm (25.20"/12.60"), or

free match 0 cm (0.00")

Adhesive Arte Clearpro or a good quality dispersion

adhesive

How to paste Paste the wall
Light resistance Good lightfastness