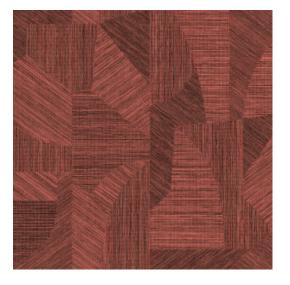

#### Technical specifications

Reference <u>24000</u> • Coral Product category Refined

Composition Wallpaper on non-woven backing

Description Inspired by finely woven grasses, cut and

inlaid by hand

Dimensions Rolls of  $8.50 \text{ m} \times 0.70 \text{ m} = 6 \text{ m}^2 (9.30 \text{ yds } \times 1.00 \text{ m})$ 