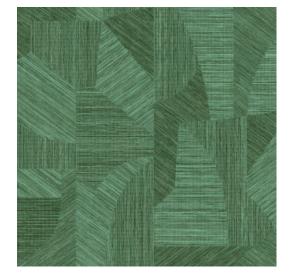

#### Technical specifications

Reference <u>24001</u> · Lagoon

Product category Refined

Composition Wallpaper on non-woven backing

Description Inspired by finely woven grasses, cut and

inlaid by hand

Dimensions Rolls of 8.50 m x 0.70 m =  $6 \text{ m}^2$  (9.30 yds x