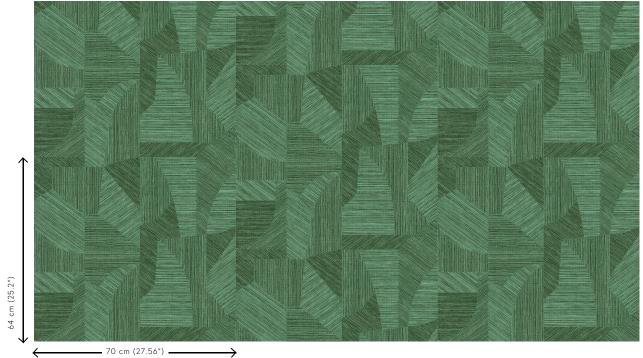

#### Technical specifications

Reference <u>24001</u> · Lagoon

Product category Refined

Composition Wallpaper on non-woven backing

Description Inspired by finely woven grasses, cut and

inlaid by hand

Dimensions Rolls of 8.50 m x 0.70 m =  $6 \text{ m}^2$  (9.30 yds x

27.56" = 64 sq.ft.)

Pattern repeat Drop match 64/32 cm (25.20"/12.60"), or

free match 0 cm (0.00")

Adhesive Arte Clearpro or a good quality dispersion

adhesive

How to paste Paste the wall
Light resistance Good lightfastness