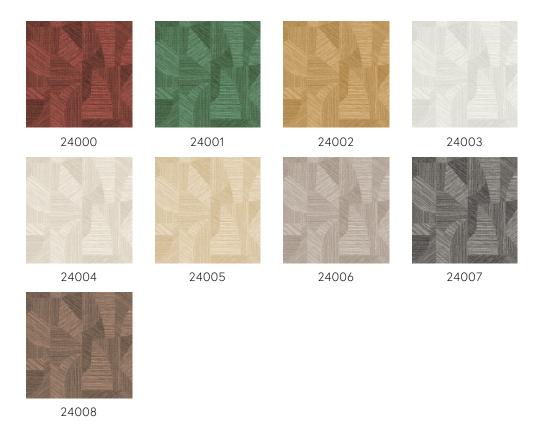

xceptionally high amount of pigment. They give the wallpaper depth and relief, produce strikingly bright, fresh colours and make the wallpaper extra strong.

#### Technical specifications

Reference <u>24001</u> · Lagoon

Product category Refined

Composition Wallpaper on non-woven backing

Description Inspired by finely woven grasses, cut and

inlaid by hand

Dimensions Rolls of 8.50 m x 0.70 m =  $6 \text{ m}^2$  (9.30 yds x

27.56" = 64 sq.ft.)

Pattern repeat Drop match 64/32 cm (25.20"/12.60"), or

free match 0 cm (0.00")

Adhesive Arte Clearpro or a good quality dispersion

adhesive

How to paste Paste the wall
Light resistance Good lightfastness

How to remove Strippable
Fire retardant EU B-s1, d0
Fire retardant US Class A
Maintenance Washable

IMO Certified





## Colourways (9)



## View



More info? Click here

Order samples, calculate quantities, view instructional videos, download technical information and more: www.arte-international.com