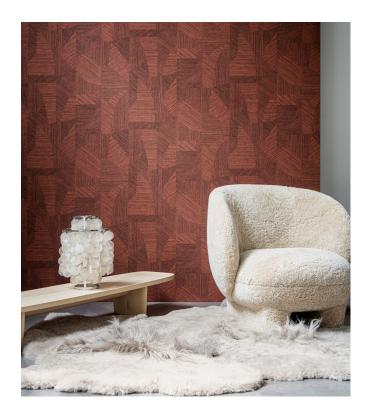

### Story behind the collection

The Tangram collection takes its name and inspiration from the puzzle of the same name. Each design resembles an ingenious puzzle. It is based on natural grasses, coarsely or very finely woven and inlaid by hand in various patterns. An interpretation of each design was then made using water-based inks printed on non-woven. These high-quality inks contain an exceptionally high amount of pigment. They give the wallpaper depth and relief, produce strikingly bright, fresh colours and make the wallpaper extra strong.

#### Technical specifications

Reference <u>24001</u> · Lagoon

Product category Refined

Composition Wallpaper on non-woven backing

Description Inspired by finely woven grasses, cut and

inlaid by hand

Dimensions Rolls of 8.50 m x 0.70 m =  $6 \text{ m}^2$  (9.30 yds x