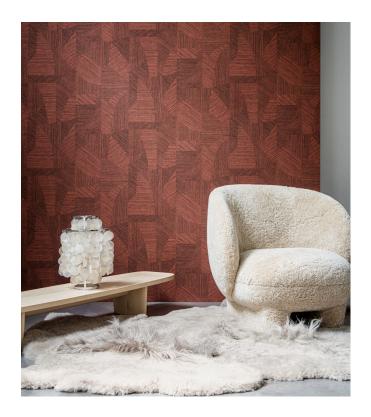

### Story behind the collection

The Tangram collection takes its name and inspiration from the puzzle of the same name. Each design resembles an ingenious puzzle. It is based on natural grasses, coarsely or very finely woven and inlaid by hand in various patterns. An interpretation of each design was then made using water-based inks printed on non-woven. These high-quality inks contain an exceptionally high amount of pigment. They give the wallpaper depth and relief, produce strikingly bright, fresh colours and make the wallpaper extra strong.

#### Technical specifications

Reference <u>24003</u> • Washed White

Product category Refined

Composition Wallpaper on non-woven backing

Description Inspired by finely woven grasses, cut and

inlaid by hand

Dimensions Rolls of 8.50 m x 0.70 m =  $6 \text{ m}^2$  (9.30 yds x