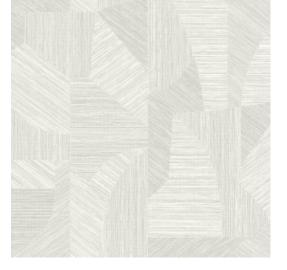

#### Technical specifications

Reference <u>24003</u> • Washed White

Product category Refined

Composition Wallpaper on non-woven backing

Description Inspired by finely woven grasses, cut and

inlaid by hand

Dimensions Rolls of 8.50 m x 0.70 m =  $6 \text{ m}^2$  (9.30 yds x