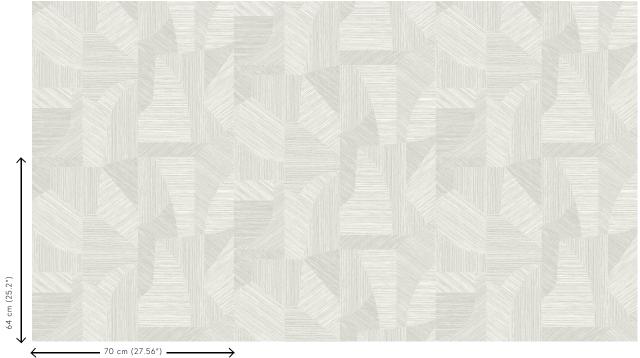

#### Technical specifications

Reference <u>24003</u> • Washed White

Product category Refined

Composition Wallpaper on non-woven backing

Description Inspired by finely woven grasses, cut and

inlaid by hand

Dimensions Rolls of 8.50 m x 0.70 m =  $6 \text{ m}^2$  (9.30 yds x

27.56" = 64 sq.ft.)

Pattern repeat Drop match 64/32 cm (25.20"/12.60"), or

free match 0 cm (0.00")

Adhesive Arte Clearpro or a good quality dispersion

adhesive

How to paste Paste the wall
Light resistance Good lightfastness