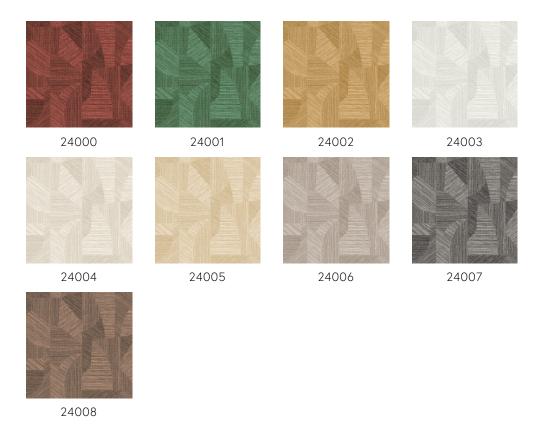

ionally high amount of pigment. They give the wallpaper depth and relief, produce strikingly bright, fresh colours and make the wallpaper extra strong.

#### Technical specifications

Reference <u>24003</u> • Washed White

Product category Refined

Composition Wallpaper on non-woven backing

Description Inspired by finely woven grasses, cut and

inlaid by hand

Dimensions Rolls of 8.50 m x 0.70 m =  $6 \text{ m}^2$  (9.30 yds x

27.56" = 64 sq.ft.)

Pattern repeat Drop match 64/32 cm (25.20"/12.60"), or

free match 0 cm (0.00")

Adhesive Arte Clearpro or a good quality dispersion

adhesive

How to paste Paste the wall
Light resistance Good lightfastness

How to remove Strippable
Fire retardant EU B-s1, d0
Fire retardant US Class A
Maintenance Washable

IMO Certified





# Colourways (9)



# View



More info? Click here

Order samples, calculate quantities, view instructional videos, download technical information and more: www.arte-international.com