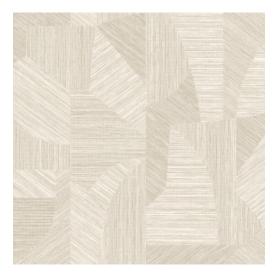

#### Story behind the collection

The Tangram collection takes its name and inspiration from the puzzle of the same name. Each design resembles an ingenious puzzle. It is based on natural grasses, coarsely or very finely woven and inlaid by hand in various patterns. An interpretation of each design was then made using water-based inks printed on non-woven. These high-quality inks contain an exceptionally high amount of pigment. They give the wallpaper depth and relief, produce strikingly bright, fresh colours and make the wallpaper extra strong.

#### Technical specifications

Reference <u>24004</u> • Linen Product category Refined

Composition Wallpaper on non-woven backing

Description Inspired by finely woven grasses, cut and

inlaid by hand

Dimensions Rolls of  $8.50 \, \text{m} \times 0.70 \, \text{m} = 6 \, \text{m}^2 \, (9.30 \, \text{yds} \times 1.00 \, \text{m})$ 