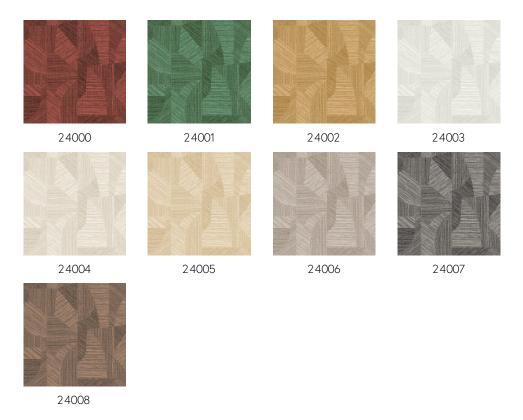

depth and relief, produce strikingly bright, fresh colours and make the wallpaper extra strong.

#### Technical specifications

Reference <u>24004</u> • Linen Product category Refined

Composition Wallpaper on non-woven backing

Description Inspired by finely woven grasses, cut and

inlaid by hand

Dimensions Rolls of  $8.50 \, \text{m} \times 0.70 \, \text{m} = 6 \, \text{m}^2 \, (9.30 \, \text{yds} \times 1.00 \, \text{m})$ 

27.56" = 64 sq.ft.)

Pattern repeat Drop match 64/32 cm (25.20"/12.60"), or

free match 0 cm (0.00")

Adhesive Arte Clearpro or a good quality dispersion

adhesive

How to paste Paste the wall
Light resistance Good lightfastness

How to remove Strippable
Fire retardant EU B-s1, d0
Fire retardant US Class A
Maintenance Washable

IMO Certified





# Colourways (9)



#### View



## More info? Click here

Order samples, calculate quantities, view instructional videos, download technical information and more: www.arte-international.com