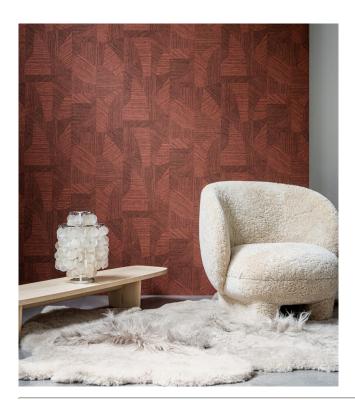

#### Story behind the collection

The Tangram collection takes its name and inspiration from the puzzle of the same name. Each design resembles an ingenious puzzle. It is based on natural grasses, coarsely or very finely woven and inlaid by hand in various patterns. An interpretation of each design was then made using water-based inks printed on non-woven. These high-quality inks contain an exceptionally high amount of pigment. They give the wallpaper depth and relief, produce strikingly bright, fresh colours and make the wallpaper extra strong.

#### Technical specifications

Reference <u>24004</u> • Linen Product category Refined

Composition Wallpaper on non-woven backing

Description Inspired by finely woven grasses, cut and

inlaid by hand

Dimensions Rolls of  $8.50 \, \text{m} \times 0.70 \, \text{m} = 6 \, \text{m}^2 \, (9.30 \, \text{yds} \times 1.00 \, \text{m})$ 