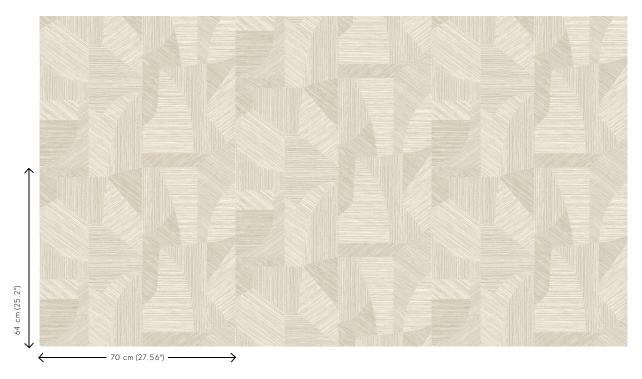

#### Technical specifications

Reference <u>24004</u> • Linen Product category Refined

Composition Wallpaper on non-woven backing

Description Inspired by finely woven grasses, cut and

inlaid by hand

Dimensions Rolls of  $8.50 \, \text{m} \times 0.70 \, \text{m} = 6 \, \text{m}^2 \, (9.30 \, \text{yds} \times 1.00 \, \text{m})$ 

27.56" = 64 sq.ft.)

Pattern repeat Drop match 64/32 cm (25.20"/12.60"), or

free match 0 cm (0.00")

Adhesive Arte Clearpro or a good quality dispersion

adhesive

How to paste Paste the wall
Light resistance Good lightfastness