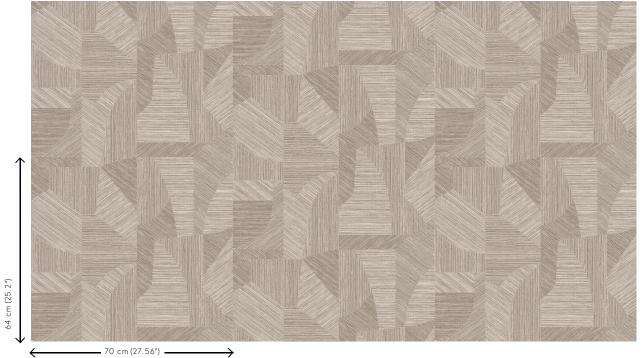

#### Technical specifications

Reference <u>24006</u> • Stone Product category Refined

Composition Wallpaper on non-woven backing

Description Inspired by finely woven grasses, cut and

inlaid by hand

Dimensions Rolls of  $8.50 \text{ m} \times 0.70 \text{ m} = 6 \text{ m}^2 (9.30 \text{ yds } \times 1.00 \text{ m})$ 

27.56" = 64 sq.ft.)

Pattern repeat Drop match 64/32 cm (25.20"/12.60"), or

free match 0 cm (0.00")

Adhesive Arte Clearpro or a good quality dispersion

adhesive

How to paste Paste the wall
Light resistance Good lightfastness