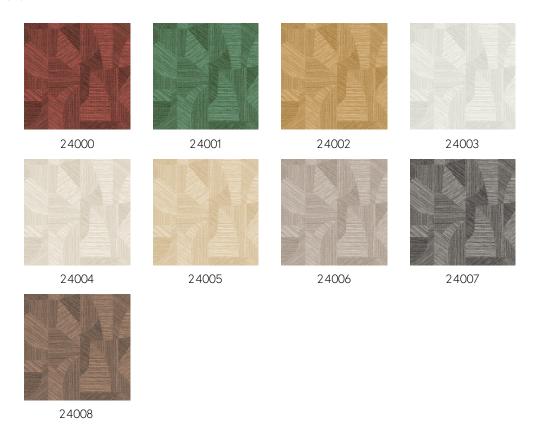

# Colourways (9)

#### Technical specifications

Reference <u>24006</u> • Stone Product category Refined

Composition Wallpaper on non-woven backing

Description Inspired by finely woven grasses, cut and

inlaid by hand

Dimensions Rolls of  $8.50 \text{ m} \times 0.70 \text{ m} = 6 \text{ m}^2 (9.30 \text{ yds } \times 1.00 \text{ m})$ 