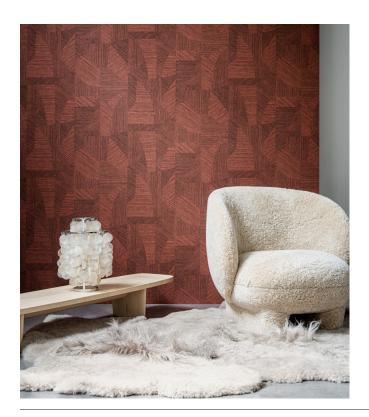

## Story behind the collection

The Tangram collection takes its name and inspiration from the puzzle of the same name. Each design resembles an ingenious puzzle. It is based on natural grasses, coarsely or very finely woven and inlaid by hand in various patterns. An interpretation of each design was then made using water-based inks printed on non-woven. These high-quality inks contain an exceptionally high amount of pigment. They give the wallpaper depth and relief, produce strikingly bright, fresh colours and make the wallpaper extra strong.

#### Technical specifications

Reference <u>24006</u> • Stone Product category Refined

Composition Wallpaper on non-woven backing

Description Inspired by finely woven grasses, cut and

inlaid by hand

Dimensions Rolls of  $8.50 \text{ m} \times 0.70 \text{ m} = 6 \text{ m}^2 (9.30 \text{ yds } \times 1.00 \text{ m})$ 