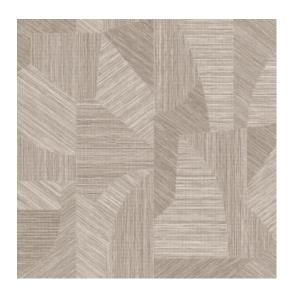

## Story behind the collection

The Tangram collection takes its name and inspiration from the puzzle of the same name. Each design resembles an ingenious puzzle. It is based on natural grasses, coarsely or very finely woven and inlaid by hand in various patterns. An interpretation of each design was then made using water-based inks printed on non-woven. These high-quality inks contain an exceptionally high amount of pigment. They give the wallpaper depth and relief, produce strikingly bright, fresh colours and make the wallpaper extra strong.

#### Technical specifications

Reference <u>24006</u> • Stone Product category Refined

Composition Wallpaper on non-woven backing

Description Inspired by finely woven grasses, cut and

inlaid by hand

Dimensions Rolls of  $8.50 \text{ m} \times 0.70 \text{ m} = 6 \text{ m}^2 (9.30 \text{ yds } \times 1.00 \text{ m})$ 