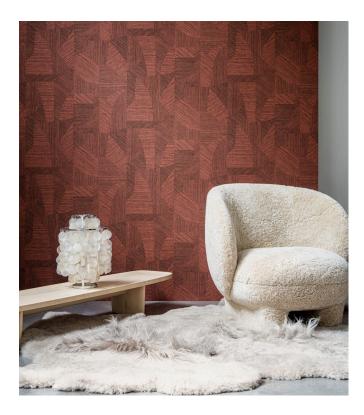

## Story behind the collection

The Tangram collection takes its name and inspiration from the puzzle of the same name. Each design resembles an ingenious puzzle. It is based on natural grasses, coarsely or very finely woven and inlaid by hand in various patterns. An interpretation of each design was then made using water-based inks printed on non-woven. These high-quality inks contain an exceptionally high amount of pigment. They give the wallpaper depth and relief, produce strikingly bright, fresh colours and make the wallpaper extra strong.

| Reference         | <u>24007</u> • Rock                                             |
|-------------------|-----------------------------------------------------------------|
| Product category  | Refined                                                         |
| Composition       | Wallpaper on non-woven backing                                  |
| Description       | Inspired by finely woven grasses, cut and inlaid by hand        |
| Dimensions        | Rolls of 8.50 m x 0.70 m = 6 m² (9.30 yds x 27.56" = 64 sq.ft.) |
| Pattern repeat    | Drop match 64/32 cm (25.20"/12.60"), or free match 0 cm (0.00") |
| Adhesive          | Arte Clearpro or a good quality dispersion adhesive             |
| How to paste      | Paste the wall                                                  |
| Light resistance  | Good lightfastness                                              |
| How to remove     | Strippable                                                      |
| Fire retardant EU | B-s1, d0                                                        |
| Fire retardant US | Class A                                                         |
| Maintenance       | Washable                                                        |
| IMO Certified     | 0493/22                                                         |