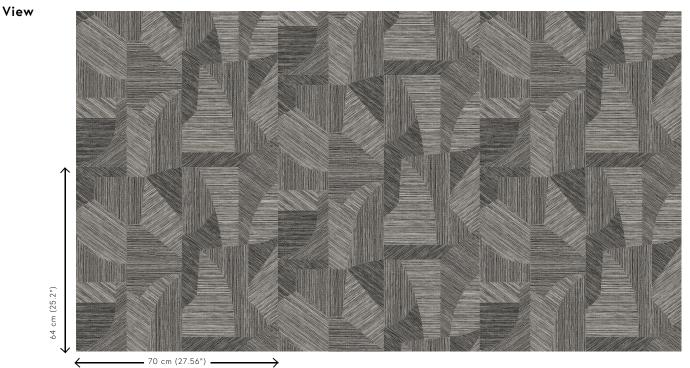

| Reference         | <u>24007</u> • Rock                                             |
|-------------------|-----------------------------------------------------------------|
| Product category  | Refined                                                         |
| Composition       | Wallpaper on non-woven backing                                  |
| Description       | Inspired by finely woven grasses, cut and inlaid by hand        |
| Dimensions        | Rolls of 8.50 m x 0.70 m = 6 m² (9.30 yds x 27.56" = 64 sq.ft.) |
| Pattern repeat    | Drop match 64/32 cm (25.20"/12.60"), or free match 0 cm (0.00") |
| Adhesive          | Arte Clearpro or a good quality dispersion adhesive             |
| How to paste      | Paste the wall                                                  |
| Light resistance  | Good lightfastness                                              |
| How to remove     | Strippable                                                      |
| Fire retardant EU | B-s1, d0                                                        |
| Fire retardant US | Class A                                                         |
| Maintenance       | Washable                                                        |
| IMO Certified     | 0493/22                                                         |