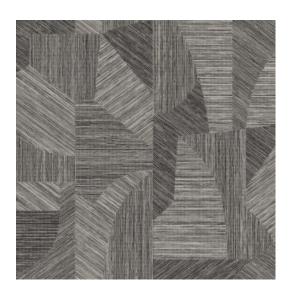

## Story behind the collection

The Tangram collection takes its name and inspiration from the puzzle of the same name. Each design resembles an ingenious puzzle. It is based on natural grasses, coarsely or very finely woven and inlaid by hand in various patterns. An interpretation of each design was then made using water-based inks printed on non-woven. These high-quality inks contain an exceptionally high amount of pigment. They give the wallpaper depth and relief, produce strikingly bright, fresh colours and make the wallpaper extra strong.

| Reference         | <u>24007</u> • Rock                                             |
|-------------------|-----------------------------------------------------------------|
| Product category  | Refined                                                         |
| Composition       | Wallpaper on non-woven backing                                  |
| Description       | Inspired by finely woven grasses, cut and inlaid by hand        |
| Dimensions        | Rolls of 8.50 m x 0.70 m = 6 m² (9.30 yds x 27.56" = 64 sq.ft.) |
| Pattern repeat    | Drop match 64/32 cm (25.20"/12.60"), or free match 0 cm (0.00") |
| Adhesive          | Arte Clearpro or a good quality dispersion adhesive             |
| How to paste      | Paste the wall                                                  |
| Light resistance  | Good lightfastness                                              |
| How to remove     | Strippable                                                      |
| Fire retardant EU | B-s1, d0                                                        |
| Fire retardant US | Class A                                                         |
| Maintenance       | Washable                                                        |
| IMO Certified     | 0493/22                                                         |