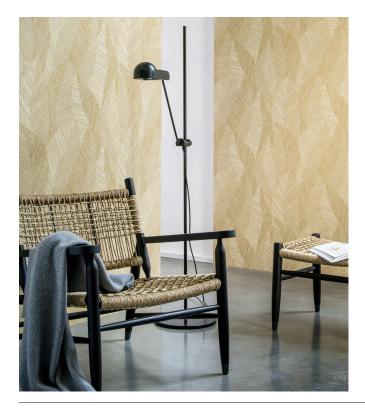

## BOUNTY Collection Essentials Tangram

## Story behind the collection

The Tangram collection takes its name and inspiration from the puzzle of the same name. Each design resembles an ingenious puzzle. It is based on natural grasses, coarsely or very finely woven and inlaid by hand in various patterns. An interpretation of each design was then made using water-based inks printed on non-woven. These high-quality inks contain an exceptionally high amount of pigment. They give the wallpaper depth and relief, produce strikingly bright, fresh colours and make the wallpaper extra strong.