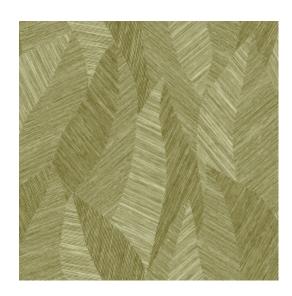

6" = 64 sq.ft.) Drop match 64/32 cm (25.20"/12.60") Arte Clearpro or a good quality dispersion adhesive Paste the wall Good lightfastness Strippable B-s1, d0 Class A Washable



<u>24020</u> • Olive Refined

## BOUNTY Collection Essentials Tangram

## Story behind the collection

The Tangram collection takes its name and inspiration from the puzzle of the same name. Each design resembles an ingenious puzzle. It is based on natural grasses, coarsely or very finely woven and inlaid by hand in various patterns. An interpretation of each design was then made using water-based inks printed on non-woven. These high-quality inks contain an exceptionally high amount of pigment. They give the wallpaper depth and relief, produce strikingly bright, fresh colours and make the wallpaper extra strong.





## Colourways (9)





24028



More info? <u>Click here</u>

Order samples, calculate quantities, view instructional videos, download technical information and more: www.arte-international.com



-ARTE\* wallcoverings for the ultimate in refinement