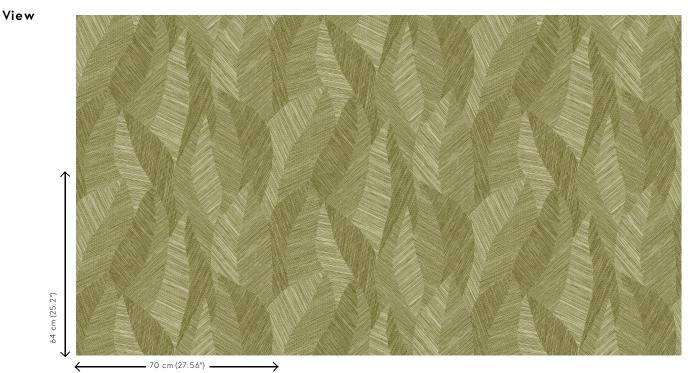

IMO Certified

Wallpaper on non-woven backing Inspired by finely woven grasses, cut and inlaid by hand Rolls of 8.50 m x 0.70 m = 6 m<sup>2</sup> (9.30 yds x 27.56" = 64 sq.ft.) Drop match 64/32 cm (25.20"/12.60") Arte Clearpro or a good quality dispersion adhesive Paste the wall Good lightfastness Strippable B-s1, d0 Class A Washable

<u>24020</u> • Olive Refined