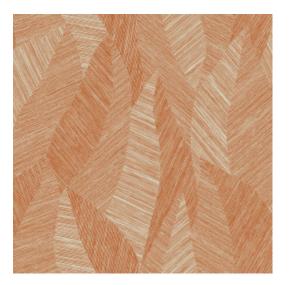

### Story behind the collection

The Tangram collection takes its name and inspiration from the puzzle of the same name. Each design resembles an ingenious puzzle. It is based on natural grasses, coarsely or very finely woven and inlaid by hand in various patterns. An interpretation of each design was then made using water-based inks printed on non-woven. These high-quality inks contain an exceptionally high amount of pigment. They give the wallpaper depth and relief, produce strikingly bright, fresh colours and make the wallpaper extra strong.

#### Technical specifications

Reference <u>24021</u> • Terracotta

Product category Refined

Composition Wallpaper on non-woven backing

Description Inspired by finely woven grasses, cut and

inlaid by hand

Dimensions Rolls of 8.50 m x 0.70 m =  $6 \text{ m}^2$  (9.30 yds x