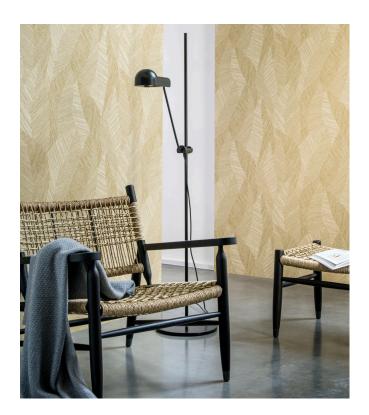

### Story behind the collection

The Tangram collection takes its name and inspiration from the puzzle of the same name. Each design resembles an ingenious puzzle. It is based on natural grasses, coarsely or very finely woven and inlaid by hand in various patterns. An interpretation of each design was then made using water-based inks printed on non-woven. These high-quality inks contain an exceptionally high amount of pigment. They give the wallpaper depth and relief, produce strikingly bright, fresh colours and make the wallpaper extra strong.

#### Technical specifications

Reference <u>24021</u> • Terracotta

Product category Refined

Composition Wallpaper on non-woven backing

Description Inspired by finely woven grasses, cut and

inlaid by hand

Dimensions Rolls of 8.50 m x 0.70 m =  $6 \text{ m}^2$  (9.30 yds x