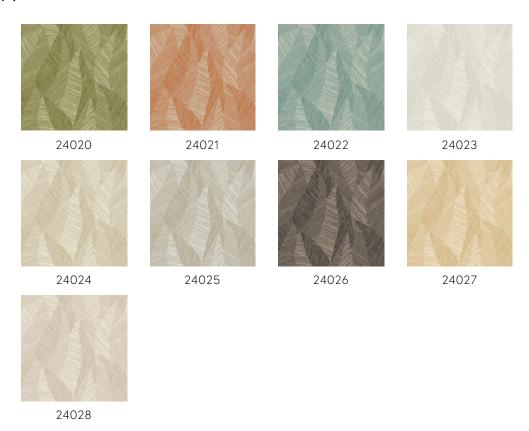

quality inks contain an exceptionally high amount of pigment. They give the wallpaper depth and relief, produce strikingly bright, fresh colours and make the wallpaper extra strong.

#### Technical specifications

Reference <u>24021</u> • Terracotta

Product category Refined

Composition Wallpaper on non-woven backing

Description Inspired by finely woven grasses, cut and

inlaid by hand

Dimensions Rolls of 8.50 m x 0.70 m =  $6 \text{ m}^2$  (9.30 yds x

27.56" = 64 sq.ft.)

Pattern repeat Drop match 64/32 cm (25.20"/12.60")

Adhesive Arte Clearpro or a good quality dispersion

adhesive

How to paste Paste the wall

Light resistance Good lightfastness

How to remove Strippable
Fire retardant EU B-s1, d0
Fire retardant US Class A
Maintenance Washable

IMO Certified





# Colourways (9)



# View



More info? Click here

Order samples, calculate quantities, view instructional videos, download technical information and more: www.arte-international.com