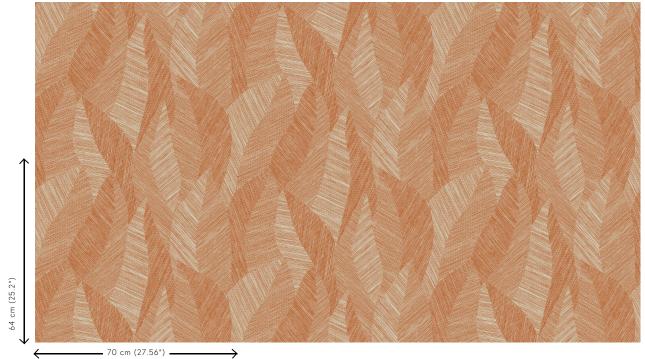

#### Technical specifications

Reference <u>24021</u> • Terracotta

Product category Refined

Composition Wallpaper on non-woven backing

Description Inspired by finely woven grasses, cut and

inlaid by hand

Dimensions Rolls of 8.50 m x 0.70 m =  $6 \text{ m}^2$  (9.30 yds x

27.56" = 64 sq.ft.)

Pattern repeat Drop match 64/32 cm (25.20"/12.60")

Adhesive Arte Clearpro or a good quality dispersion

adhesive

How to paste Paste the wall

Light resistance Good lightfastness

How to remove Strippable
Fire retardant EU B-s1, d0
Fire retardant US Class A
Maintenance Washable