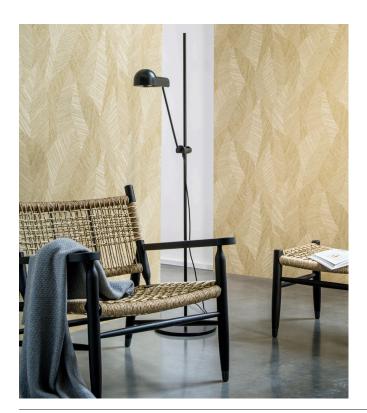

## Story behind the collection

The Tangram collection takes its name and inspiration from the puzzle of the same name. Each design resembles an ingenious puzzle. It is based on natural grasses, coarsely or very finely woven and inlaid by hand in various patterns. An interpretation of each design was then made using water-based inks printed on non-woven. These high-quality inks contain an exceptionally high amount of pigment. They give the wallpaper depth and relief, produce strikingly bright, fresh colours and make the wallpaper extra strong.

#### Technical specifications

Reference <u>24022</u> • Eucalyptus

Product category Refined

Composition Wallpaper on non-woven backing

Description Inspired by finely woven grasses, cut and

inlaid by hand

Dimensions Rolls of  $8.50 \text{ m} \times 0.70 \text{ m} = 6 \text{ m}^2 (9.30 \text{ yds } \times 1.00 \text{ m})$ 