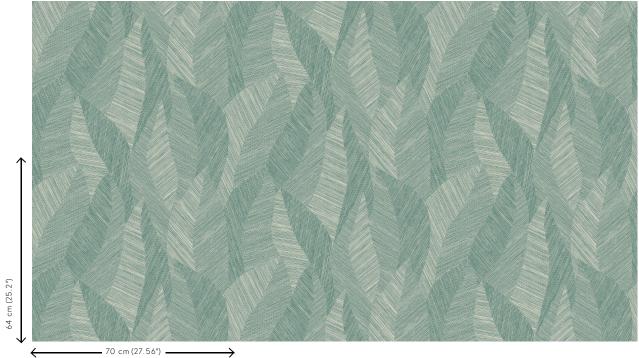

#### Technical specifications

Reference <u>24022</u> • Eucalyptus

Product category Refined

Composition Wallpaper on non-woven backing

Description Inspired by finely woven grasses, cut and

inlaid by hand

Dimensions Rolls of  $8.50 \text{ m} \times 0.70 \text{ m} = 6 \text{ m}^2 (9.30 \text{ yds } \times 1.00 \text{ m})$ 

27.56" = 64 sq.ft.)

Pattern repeat Drop match 64/32 cm (25.20"/12.60")

Adhesive Arte Clearpro or a good quality dispersion

adhesive

How to paste Paste the wall

Light resistance Good lightfastness

How to remove Strippable
Fire retardant EU B-s1, d0
Fire retardant US Class A
Maintenance Washable