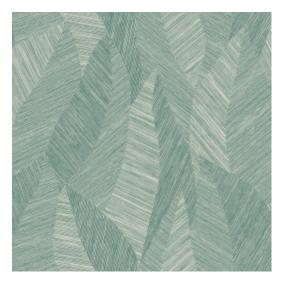

#### Technical specifications

Reference <u>24022</u> • Eucalyptus

Product category Refined

Composition Wallpaper on non-woven backing

Description Inspired by finely woven grasses, cut and

inlaid by hand

Dimensions Rolls of  $8.50 \text{ m} \times 0.70 \text{ m} = 6 \text{ m}^2 (9.30 \text{ yds } \times 1.00 \text{ m})$ 