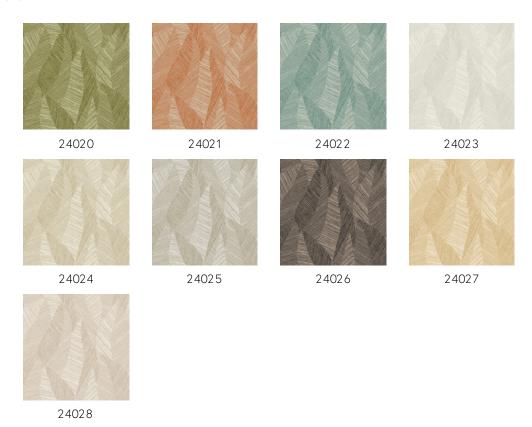

f pigment. They give the wallpaper depth and relief, produce strikingly bright, fresh colours and make the wallpaper extra strong.

#### Technical specifications

Reference <u>24022</u> • Eucalyptus

Product category Refined

Composition Wallpaper on non-woven backing

Description Inspired by finely woven grasses, cut and

inlaid by hand

Dimensions Rolls of  $8.50 \text{ m} \times 0.70 \text{ m} = 6 \text{ m}^2 (9.30 \text{ yds } \times 1.00 \text{ m})$ 

27.56" = 64 sq.ft.)

Pattern repeat Drop match 64/32 cm (25.20"/12.60")

Adhesive Arte Clearpro or a good quality dispersion

adhesive

How to paste Paste the wall

Light resistance Good lightfastness

How to remove Strippable
Fire retardant EU B-s1, d0
Fire retardant US Class A
Maintenance Washable

IMO Certified





# Colourways (9)



### View



More info? Click here

Order samples, calculate quantities, view instructional videos, download technical information and more: www.arte-international.com