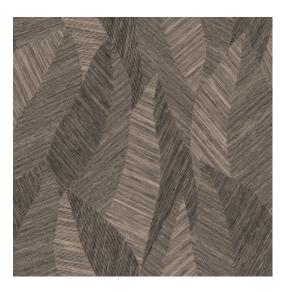

## Story behind the collection

The Tangram collection takes its name and inspiration from the puzzle of the same name. Each design resembles an ingenious puzzle. It is based on natural grasses, coarsely or very finely woven and inlaid by hand in various patterns. An interpretation of each design was then made using water-based inks printed on non-woven. These high-quality inks contain an exceptionally high amount of pigment. They give the wallpaper depth and relief, produce strikingly bright, fresh colours and make the wallpaper extra strong.

| Product category |
|------------------|
| Composition      |
| Description      |
|                  |
| Dimensions       |

Reference

Pattern repeat Adhesive

How to paste Light resistance How to remove Fire retardant EU Fire retardant US Maintenance IMO Certified 24026 • Taupe Refined Wallpaper on non-woven backing Inspired by finely woven grasses, cut and inlaid by hand Rolls of 8.50 m x 0.70 m =  $6 \text{ m}^2$  (9.30 yds x 27.56" = 64 sq.ft.) Drop match 64/32 cm (25.20"/12.60") Arte Clearpro or a good quality dispersion adhesive Paste the wall Good lightfastness Strippable B-s1, d0 Class A Washable