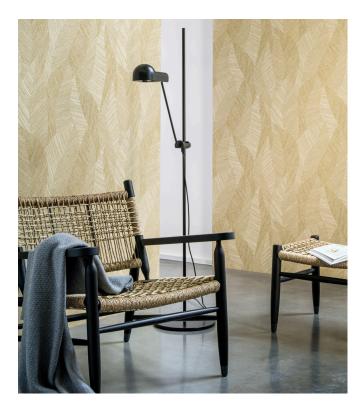

## Story behind the collection

The Tangram collection takes its name and inspiration from the puzzle of the same name. Each design resembles an ingenious puzzle. It is based on natural grasses, coarsely or very finely woven and inlaid by hand in various patterns. An interpretation of each design was then made using water-based inks printed on non-woven. These high-quality inks contain an exceptionally high amount of pigment. They give the wallpaper depth and relief, produce strikingly bright, fresh colours and make the wallpaper extra strong.