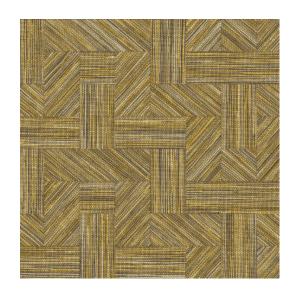

| <u>24040</u> • Malt                                                         |
|-----------------------------------------------------------------------------|
| Refined                                                                     |
| Wallpaper on non-woven backing                                              |
| Inspired by rougher, open-weave grasses, cut and inlaid by hand             |
| Rolls of 8.50 m x 0.70 m = 6 m <sup>2</sup> (9.30 yds x 27.56" = 64 sq.ft.) |
| Drop match 64/32 cm (25.20"/12.60")                                         |
| Arte Clearpro or a good quality dispersion adhesive                         |
| Paste the wall                                                              |
| Good lightfastness                                                          |
| Strippable                                                                  |
| B-s1, d0                                                                    |
| Class A                                                                     |
| Washable                                                                    |

## Story behind the collection

The Tangram collection takes its name and inspiration from the puzzle of the same name. Each design resembles an ingenious puzzle. It is based on natural grasses, coarsely or very finely woven and inlaid by hand in various patterns. An interpretation of each design was then made using water-based inks printed on non-woven. These high-quality inks contain an exceptionally high amount of pigment. They give the wallpaper depth and relief, produce strikingly bright, fresh colours and make the wallpaper extra strong.