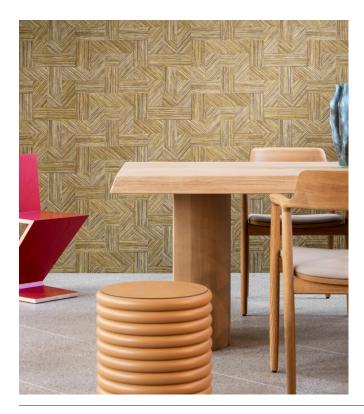

## Story behind the collection

The Tangram collection takes its name and inspiration from the puzzle of the same name. Each design resembles an ingenious puzzle. It is based on natural grasses, coarsely or very finely woven and inlaid by hand in various patterns. An interpretation of each design was then made using water-based inks printed on non-woven. These high-quality inks contain an exceptionally high amount of pigment. They give the wallpaper depth and relief, produce strikingly bright, fresh colours and make the wallpaper extra strong.