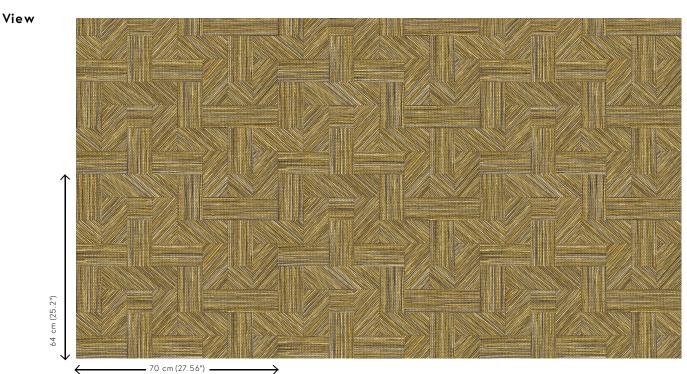

| <u>24040</u> • Malt                                                         |
|-----------------------------------------------------------------------------|
| Refined                                                                     |
| Wallpaper on non-woven backing                                              |
| Inspired by rougher, open-weave grasses, cut and inlaid by hand             |
| Rolls of 8.50 m x 0.70 m = 6 m <sup>2</sup> (9.30 yds x 27.56" = 64 sq.ft.) |
| Drop match 64/32 cm (25.20"/12.60")                                         |
| Arte Clearpro or a good quality dispersion adhesive                         |
| Paste the wall                                                              |
| Good lightfastness                                                          |
| Strippable                                                                  |
| B-s1, d0                                                                    |
| Class A                                                                     |
| Washable                                                                    |

## Story behind the collection

The Tangram collection takes its name and inspiration from the puzzle of the same name. Each design resembles an ingenious puzzle. It is based on natural grasses, coarsely or very finely woven and inlaid by hand in various patterns. An interpretation of each design was then made using water-based inks printed on non-woven. These high-quality inks contain an exceptionally high amount of pigment. They give the wallpaper depth and relief, produce strikingly bright, fresh colours and make the wallpaper extra strong.