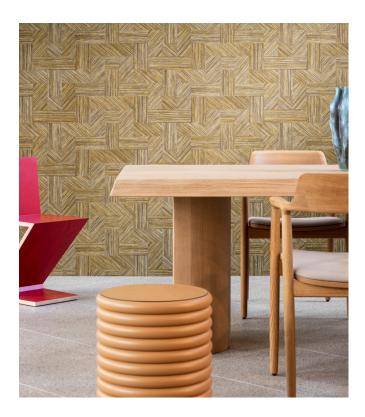

The Tangram collection takes its name and inspiration from the puzzle of the same name. Each design resembles an ingenious puzzle. It is based on natural grasses, coarsely or very finely woven and inlaid by hand in various patterns. An interpretation of each design was then made using water-based inks printed on non-woven. These high-quality inks contain an exceptionally high amount of pigment. They give the wallpaper depth and relief, produce strikingly bright, fresh colours and make the wallpaper extra strong.