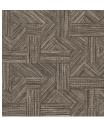

The Tangram collection takes its name and inspiration from the puzzle of the same name. Each design resembles an ingenious puzzle. It is based on natural grasses, coarsely or very finely woven and inlaid by hand in various patterns. An interpretation of each design was then made using water-based inks printed on non-woven. These high-quality inks contain an exceptionally high amount of pigment. They give the wallpaper depth and relief, produce strikingly bright, fresh colours and make the wallpaper extra strong.