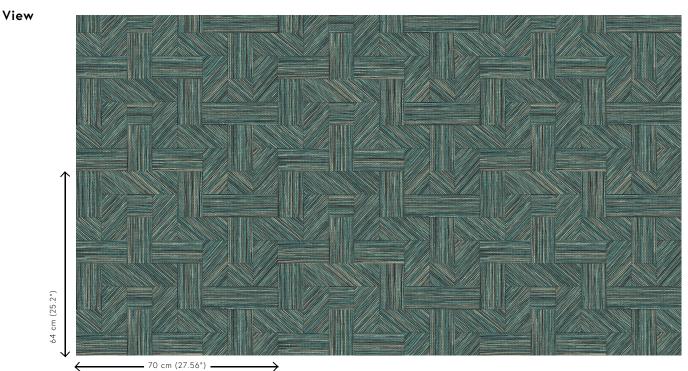

IMO Certified

<u>24041</u> • Ocean Refined Wallpaper on non-woven backing Inspired by rougher, open-weave grasses, cut and inlaid by hand Rolls of 8.50 m x 0.70 m =  $6 \text{ m}^2$  (9.30 yds x 27.56" = 64 sq.ft.) Drop match 64/32 cm (25.20"/12.60") Arte Clearpro or a good quality dispersion adhesive Paste the wall Good lightfastness Strippable B-s1, d0 Class A Washable

The Tangram collection takes its name and inspiration from the puzzle of the same name. Each design resembles an ingenious puzzle. It is based on natural grasses, coarsely or very finely woven and inlaid by hand in various patterns. An interpretation of each design was then made using water-based inks printed on non-woven. These high-quality inks contain an exceptionally high amount of pigment. They give the wallpaper depth and relief, produce strikingly bright, fresh colours and make the wallpaper extra strong.