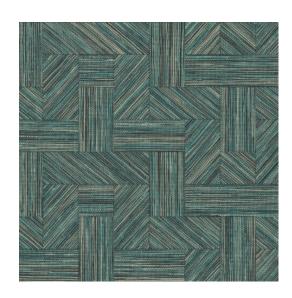

IMO Certified

<u>24041</u> • Ocean Refined Wallpaper on non-woven backing Inspired by rougher, open-weave grasses, cut and inlaid by hand Rolls of 8.50 m x 0.70 m =  $6 \text{ m}^2$  (9.30 yds x 27.56" = 64 sq.ft.) Drop match 64/32 cm (25.20"/12.60") Arte Clearpro or a good quality dispersion adhesive Paste the wall Good lightfastness Strippable B-s1, d0 Class A Washable