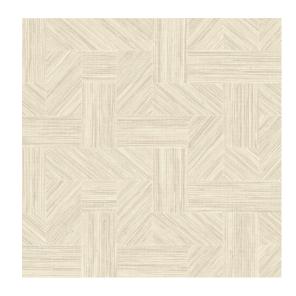

## **Technical specifications**

| Reference         | <u>24044</u> • Sand                                                |
|-------------------|--------------------------------------------------------------------|
| Product category  | Refined                                                            |
| Composition       | Wallpaper on non-woven backing                                     |
| Description       | Inspired by rougher, open-weave grasses,<br>cut and inlaid by hand |
| Dimensions        | Rolls of 8.50 m x 0.70 m = 6 m² (9.30 yds x 27.56" = 64 sq.ft.)    |
| Pattern repeat    | Drop match 64/32 cm (25.20"/12.60")                                |
| Adhesive          | Arte Clearpro or a good quality dispersion adhesive                |
| How to paste      | Paste the wall                                                     |
| Light resistance  | Good lightfastness                                                 |
| How to remove     | Strippable                                                         |
| Fire retardant EU | B-s1, d0                                                           |
| Fire retardant US | Class A                                                            |
| Maintenance       | Washable                                                           |
| IMO Certified     |                                                                    |

## Story behind the collection

The Tangram collection takes its name and inspiration from the puzzle of the same name. Each design resembles an ingenious puzzle. It is based on natural grasses, coarsely or very finely woven and inlaid by hand in various patterns. An interpretation of each design was then made using water-based inks printed on non-woven. These high-quality inks contain an exceptionally high amount of pigment. They give the wallpaper depth and relief, produce strikingly bright, fresh colours and make the wallpaper extra strong.