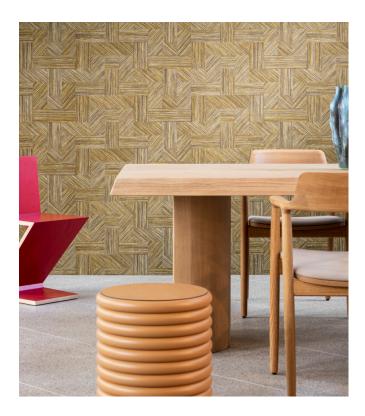

## Story behind the collection

The Tangram collection takes its name and inspiration from the puzzle of the same name. Each design resembles an ingenious puzzle. It is based on natural grasses, coarsely or very finely woven and inlaid by hand in various patterns. An interpretation of each design was then made using water-based inks printed on non-woven. These high-quality inks contain an exceptionally high amount of pigment. They give the wallpaper depth and relief, produce strikingly bright, fresh colours and make the wallpaper extra strong.