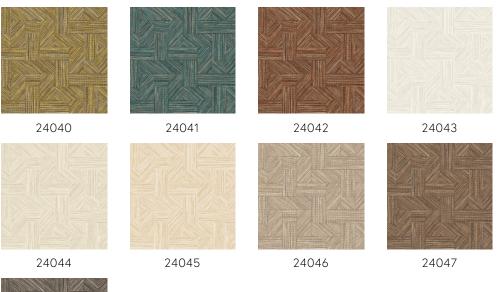

|
| Maintenance       | Washable                                                           |
| IMO Certified     |                                                                    |





## Story behind the collection

The Tangram collection takes its name and inspiration from the puzzle of the same name. Each design resembles an ingenious puzzle. It is based on natural grasses, coarsely or very finely woven and inlaid by hand in various patterns. An interpretation of each design was then made using water-based inks printed on non-woven. These high-quality inks contain an exceptionally high amount of pigment. They give the wallpaper depth and relief, produce strikingly bright, fresh colours and make the wallpaper extra strong.





## Colourways (9)





24048



## More info? <u>Click here</u>

Order samples, calculate quantities, view instructional videos, download technical information and more: www.arte-international.com