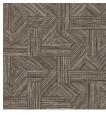

## Story behind the collection

The Tangram collection takes its name and inspiration from the puzzle of the same name. Each design resembles an ingenious puzzle. It is based on natural grasses, coarsely or very finely woven and inlaid by hand in various patterns. An interpretation of each design was then made using water-based inks printed on non-woven. These high-quality inks contain an exceptionally high amount of pigment. They give the wallpaper depth and relief, produce strikingly bright, fresh colours and make the wallpaper extra strong.