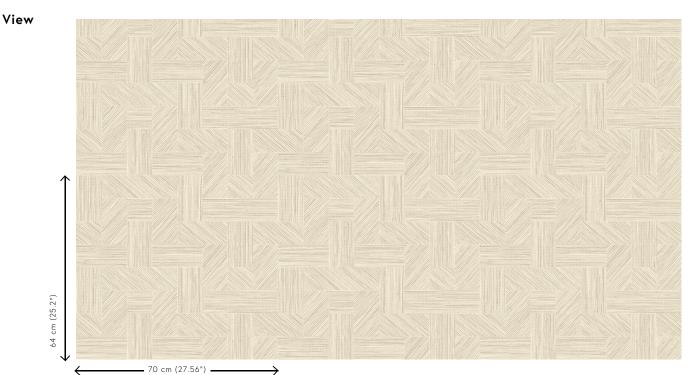

## **Technical specifications**

| Reference         | <u>24044</u> • Sand                                                |
|-------------------|--------------------------------------------------------------------|
| Product category  | Refined                                                            |
| Composition       | Wallpaper on non-woven backing                                     |
| Description       | Inspired by rougher, open-weave grasses,<br>cut and inlaid by hand |
| Dimensions        | Rolls of 8.50 m x 0.70 m = 6 m² (9.30 yds x 27.56" = 64 sq.ft.)    |
| Pattern repeat    | Drop match 64/32 cm (25.20"/12.60")                                |
| Adhesive          | Arte Clearpro or a good quality dispersion adhesive                |
| How to paste      | Paste the wall                                                     |
| Light resistance  | Good lightfastness                                                 |
| How to remove     | Strippable                                                         |
| Fire retardant EU | B-s1, d0                                                           |
| Fire retardant US | Class A                                                            |
| Maintenance       | Washable                                                           |
| IMO Certified     |                                                                    |