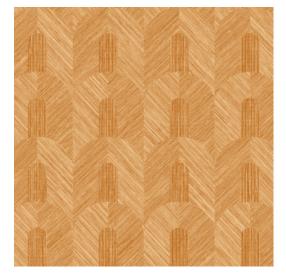

#### Technical specifications

Reference <u>24060</u> • Amber Product category Refined

Composition Wallpaper on non-woven backing

Description Inspired by finely woven grasses, cut and

inlaid by hand

Dimensions Rolls of  $8.50 \, \text{m} \times 0.70 \, \text{m} = 6 \, \text{m}^2 \, (9.30 \, \text{yds} \times 1.00 \, \text{m})$ 

27.56" = 64 sq.ft.)

Pattern repeat Drop match 64/32 cm (25.20"/12.60")

Adhesive Arte Clearpro or a good quality dispersion

adhesive

Washable

How to paste Paste the wall

Light resistance Good lightfastness

How to remove Strippable
Fire retardant EU B-s1, d0
Fire retardant US Class A