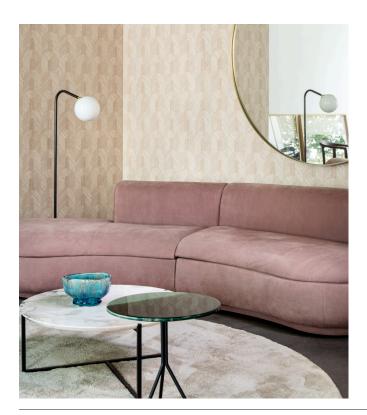

### Story behind the collection

The Tangram collection takes its name and inspiration from the puzzle of the same name. Each design resembles an ingenious puzzle. It is based on natural grasses, coarsely or very finely woven and inlaid by hand in various patterns. An interpretation of each design was then made using water-based inks printed on non-woven. These high-quality inks contain an exceptionally high amount of pigment. They give the wallpaper depth and relief, produce strikingly bright, fresh colours and make the wallpaper extra strong.