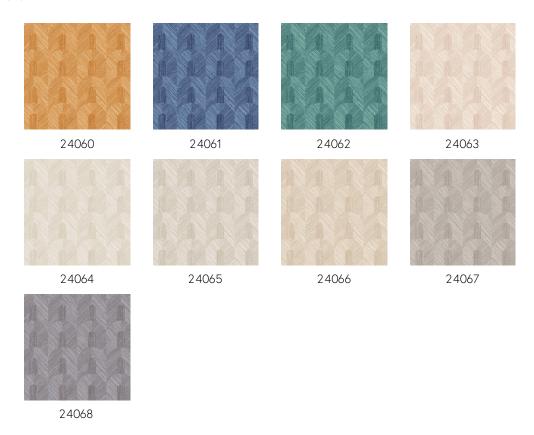

. They give the wallpaper depth and relief, produce strikingly bright, fresh colours and make the wallpaper extra strong.

#### Technical specifications

Reference <u>24060</u> • Amber Product category Refined

Composition Wallpaper on non-woven backing

Description Inspired by finely woven grasses, cut and

inlaid by hand

Dimensions Rolls of  $8.50 \, \text{m} \times 0.70 \, \text{m} = 6 \, \text{m}^2 \, (9.30 \, \text{yds} \times 1.00 \, \text{m})$ 

27.56" = 64 sq.ft.)

Pattern repeat Drop match 64/32 cm (25.20"/12.60")

Adhesive Arte Clearpro or a good quality dispersion

adhesive

Washable

How to paste Paste the wall

Light resistance Good lightfastness

How to remove Strippable
Fire retardant EU B-s1, d0
Fire retardant US Class A

IMO Certified

Maintenance





## Colourways (9)



## View



More info? Click here

Order samples, calculate quantities, view instructional videos, download technical information and more: www.arte-international.com