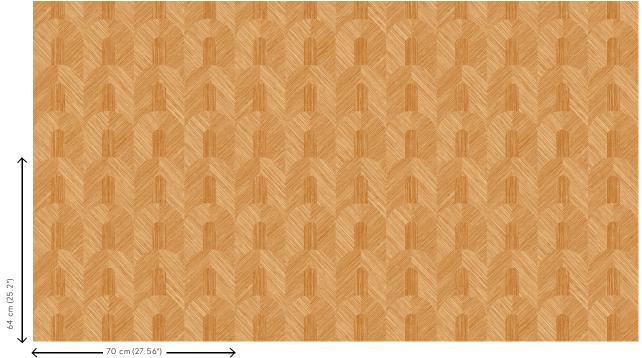

27.56" = 64 sq.ft.)

Pattern repeat Drop match 64/32 cm (25.20"/12.60")

Adhesive Arte Clearpro or a good quality dispersion

adhesive

Washable

How to paste Paste the wall

Light resistance Good lightfastness

How to remove Strippable
Fire retardant EU B-s1, d0
Fire retardant US Class A