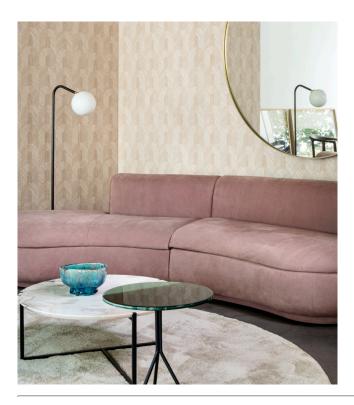

## Story behind the collection

The Tangram collection takes its name and inspiration from the puzzle of the same name. Each design resembles an ingenious puzzle. It is based on natural grasses, coarsely or very finely woven and inlaid by hand in various patterns. An interpretation of each design was then made using water-based inks printed on non-woven. These high-quality inks contain an exceptionally high amount of pigment. They give the wallpaper depth and relief, produce strikingly bright, fresh colours and make the wallpaper extra strong.