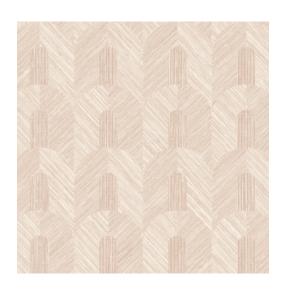

## **Technical specifications**

Reference Product category Composition Description

Dimensions

Pattern repeat Adhesive

How to paste Light resistance How to remove Fire retardant EU Fire retardant US Maintenance IMO Certified <u>24063</u> • Blush Refined Wallpaper on non-woven backing Inspired by finely woven grasses, cut and inlaid by hand Rolls of  $8.50 \text{ m} \times 0.70 \text{ m} = 6 \text{ m}^2 (9.30 \text{ yds} \times 10^{-3} \text{ s})$ 27.56'' = 64 sq.ft.Drop match 64/32 cm (25.20"/12.60") Arte Clearpro or a good quality dispersion adhesive Paste the wall Good lightfastness Strippable B-s1, d0 Class A Washable

## Story behind the collection

The Tangram collection takes its name and inspiration from the puzzle of the same name. Each design resembles an ingenious puzzle. It is based on natural grasses, coarsely or very finely woven and inlaid by hand in various patterns. An interpretation of each design was then made using water-based inks printed on non-woven. These high-quality inks contain an exceptionally high amount of pigment. They give the wallpaper depth and relief, produce strikingly bright, fresh colours and make the wallpaper extra strong.