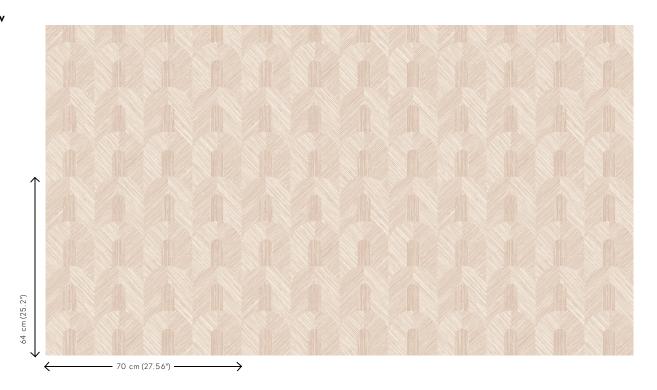

## **Technical specifications**

Reference Product category Composition Description

Dimensions

Pattern repeat Adhesive

How to paste Light resistance How to remove Fire retardant EU Fire retardant US Maintenance IMO Certified <u>24063</u> • Blush Refined Wallpaper on non-woven backing Inspired by finely woven grasses, cut and inlaid by hand Rolls of  $8.50 \text{ m} \times 0.70 \text{ m} = 6 \text{ m}^2 (9.30 \text{ yds} \times 10^{-3} \text{ s})$ 27.56'' = 64 sq.ft.Drop match 64/32 cm (25.20"/12.60") Arte Clearpro or a good quality dispersion adhesive Paste the wall Good lightfastness Strippable B-s1, d0 Class A Washable

## Story behind the collection

The Tangram collection takes its name and inspiration from the puzzle of the same name. Each design resembles an ingenious puzzle. It is based on natural grasses, coarsely or very finely woven and inlaid by hand in various patterns. An interpretation of each design was then made using water-based inks printed on non-woven. These high-quality inks contain an exceptionally high amount of pigment. They give the wallpaper depth and relief, produce strikingly bright, fresh colours and make the wallpaper extra strong.