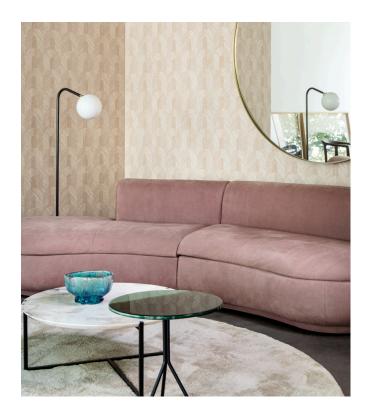

## Story behind the collection

The Tangram collection takes its name and inspiration from the puzzle of the same name. Each design resembles an ingenious puzzle. It is based on natural grasses, coarsely or very finely woven and inlaid by hand in various patterns. An interpretation of each design was then made using water-based inks printed on non-woven. These high-quality inks contain an exceptionally high amount of pigment. They give the wallpaper depth and relief, produce strikingly bright, fresh colours and make the wallpaper extra strong.

#### Technical specifications

Reference <u>24065</u> • Sand

Product category Refined

Composition Wallpaper on non-woven backing

Description Inspired by finely woven grasses, cut and

inlaid by hand

Dimensions Rolls of 8.50 m x 0.70 m =  $6 \text{ m}^2$  (9.30 yds x