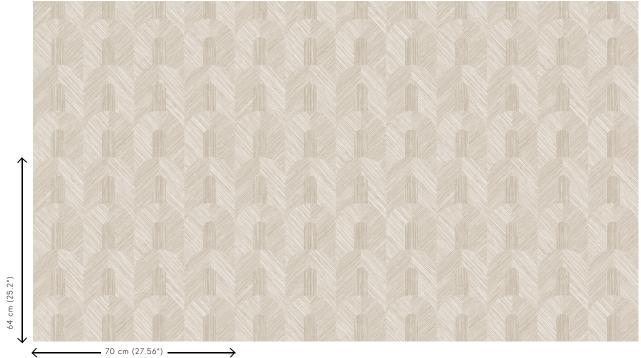

#### Technical specifications

Reference <u>24065</u> • Sand

Product category Refined

Composition Wallpaper on non-woven backing

Description Inspired by finely woven grasses, cut and

inlaid by hand

Dimensions Rolls of 8.50 m x 0.70 m =  $6 \text{ m}^2$  (9.30 yds x

27.56" = 64 sq.ft.)

Pattern repeat Drop match 64/32 cm (25.20"/12.60")

Adhesive Arte Clearpro or a good quality dispersion

adhesive

How to paste Paste the wall

Light resistance Good lightfastness

How to remove Strippable
Fire retardant EU B-s1, d0
Fire retardant US Class A
Maintenance Washable