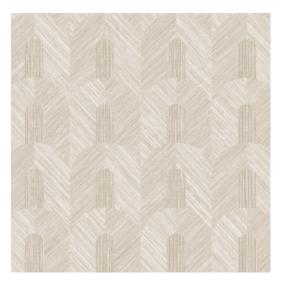

#### Technical specifications

Reference <u>24065</u> • Sand

Product category Refined

Composition Wallpaper on non-woven backing

Description Inspired by finely woven grasses, cut and

inlaid by hand

Dimensions Rolls of 8.50 m x 0.70 m =  $6 \text{ m}^2$  (9.30 yds x