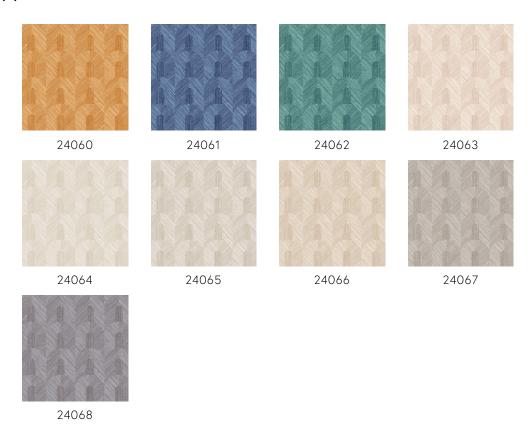

high-quality inks contain an exceptionally high amount of pigment. They give the wallpaper depth and relief, produce strikingly bright, fresh colours and make the wallpaper extra strong.

#### Technical specifications

Reference <u>24065</u> • Sand

Product category Refined

Composition Wallpaper on non-woven backing

Description Inspired by finely woven grasses, cut and

inlaid by hand

Dimensions Rolls of 8.50 m x 0.70 m =  $6 \text{ m}^2$  (9.30 yds x

27.56" = 64 sq.ft.)

Pattern repeat Drop match 64/32 cm (25.20"/12.60")

Adhesive Arte Clearpro or a good quality dispersion

adhesive

How to paste Paste the wall

Light resistance Good lightfastness

How to remove Strippable
Fire retardant EU B-s1, d0
Fire retardant US Class A
Maintenance Washable

IMO Certified





# Colourways (9)



# View



More info? Click here

Order samples, calculate quantities, view instructional videos, download technical information and more: www.arte-international.com