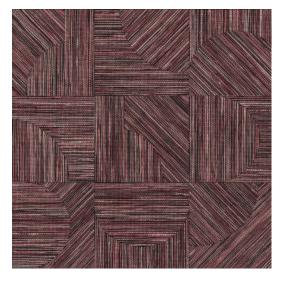

## Story behind the collection

The Tangram collection takes its name and inspiration from the puzzle of the same name. Each design resembles an ingenious puzzle. It is based on natural grasses, coarsely or very finely woven and inlaid by hand in various patterns. An interpretation of each design was then made using water-based inks printed on non-woven. These high-quality inks contain an exceptionally high amount of pigment. They give the wallpaper depth and relief, produce strikingly bright, fresh colours and make the wallpaper extra strong.

#### Technical specifications

Reference 24080 • Rhubarb

Product category Refined

Composition Wallpaper on non-woven backing

Description Inspired by rougher, open-weave grasses,

cut and inlaid by hand

Dimensions Rolls of  $8.50 \text{ m} \times 0.70 \text{ m} = 6 \text{ m}^2 (9.30 \text{ yds } \times 1.00 \text{ m})$ 