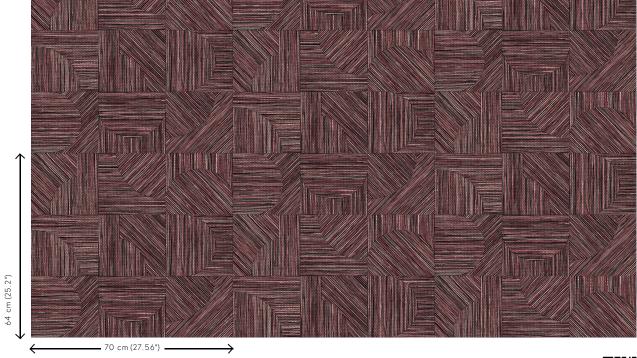

#### Technical specifications

Reference 24080 • Rhubarb

Product category Refined

Composition Wallpaper on non-woven backing

Description Inspired by rougher, open-weave grasses,

cut and inlaid by hand

Dimensions Rolls of  $8.50 \text{ m} \times 0.70 \text{ m} = 6 \text{ m}^2 (9.30 \text{ yds } \times 1.00 \text{ m})$ 

27.56" = 64 sq.ft.)

Pattern repeat Drop match 64/21.33 cm (25.20"/8.40")

Adhesive Arte Clearpro or a good quality dispersion

adhesive

How to paste Paste the wall

Light resistance Good lightfastness

How to remove Strippable
Fire retardant EU B-s1, d0
Fire retardant US Class A
Maintenance Washable