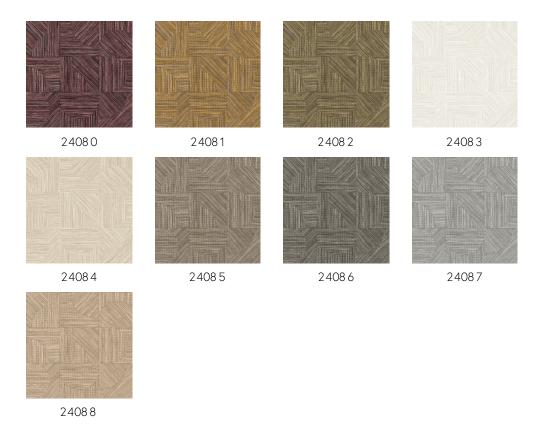

f pigment. They give the wallpaper depth and relief, produce strikingly bright, fresh colours and make the wallpaper extra strong.

#### Technical specifications

Reference 24080 • Rhubarb

Product category Refined

Composition Wallpaper on non-woven backing

Description Inspired by rougher, open-weave grasses,

cut and inlaid by hand

Dimensions Rolls of  $8.50 \text{ m} \times 0.70 \text{ m} = 6 \text{ m}^2 (9.30 \text{ yds } \times 1.00 \text{ m})$ 

27.56" = 64 sq.ft.)

Pattern repeat Drop match 64/21.33 cm (25.20"/8.40")

Adhesive Arte Clearpro or a good quality dispersion

adhesive

How to paste Paste the wall

Light resistance Good lightfastness

How to remove Strippable
Fire retardant EU B-s1, d0
Fire retardant US Class A
Maintenance Washable

IMO Certified





## Colourways (9)



### View



More info? Click here

Order samples, calculate quantities, view instructional videos, download technical information and more: www.arte-international.com