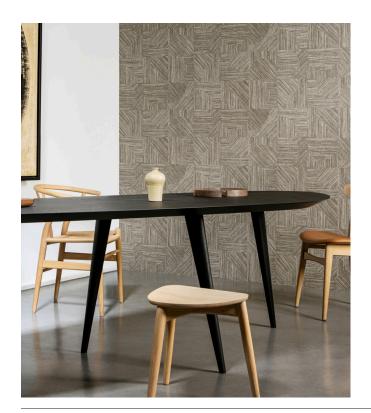

## Story behind the collection

The Tangram collection takes its name and inspiration from the puzzle of the same name. Each design resembles an ingenious puzzle. It is based on natural grasses, coarsely or very finely woven and inlaid by hand in various patterns. An interpretation of each design was then made using water-based inks printed on non-woven. These high-quality inks contain an exceptionally high amount of pigment. They give the wallpaper depth and relief, produce strikingly bright, fresh colours and make the wallpaper extra strong.

#### Technical specifications

Reference 24080 • Rhubarb

Product category Refined

Composition Wallpaper on non-woven backing

Description Inspired by rougher, open-weave grasses,

cut and inlaid by hand

Dimensions Rolls of  $8.50 \text{ m} \times 0.70 \text{ m} = 6 \text{ m}^2 (9.30 \text{ yds } \times 1.00 \text{ m})$ 