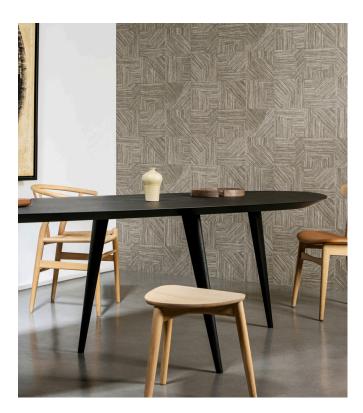

## Story behind the collection

The Tangram collection takes its name and inspiration from the puzzle of the same name. Each design resembles an ingenious puzzle. It is based on natural grasses, coarsely or very finely woven and inlaid by hand in various patterns. An interpretation of each design was then made using water-based inks printed on non-woven. These high-quality inks contain an exceptionally high amount of pigment. They give the wallpaper depth and relief, produce strikingly bright, fresh colours and make the wallpaper extra strong.