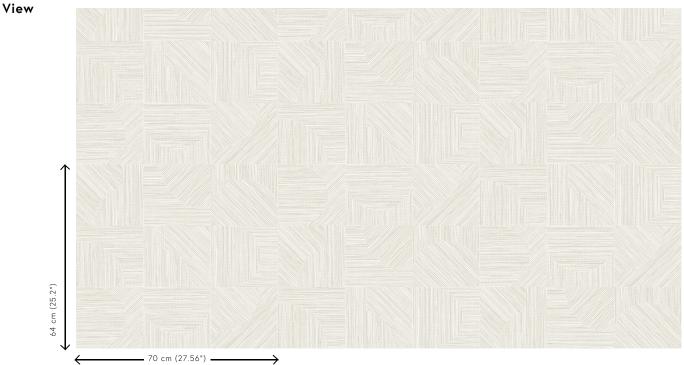

## Technical specifications

## SPLICE Collection Essentials Tangram

## Story behind the collection

The Tangram collection takes its name and inspiration from the puzzle of the same name. Each design resembles an ingenious puzzle. It is based on natural grasses, coarsely or very finely woven and inlaid by hand in various patterns. An interpretation of each design was then made using water-based inks printed on non-woven. These high-quality inks contain an exceptionally high amount of pigment. They give the wallpaper depth and relief, produce strikingly bright, fresh colours and make the wallpaper extra strong.







## Colourways (9)





24088



More info? <u>Click here</u>

Order samples, calculate quantities, view instructional videos, download technical information and more: www.arte-international.com