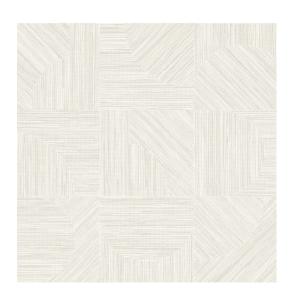

## Story behind the collection

The Tangram collection takes its name and inspiration from the puzzle of the same name. Each design resembles an ingenious puzzle. It is based on natural grasses, coarsely or very finely woven and inlaid by hand in various patterns. An interpretation of each design was then made using water-based inks printed on non-woven. These high-quality inks contain an exceptionally high amount of pigment. They give the wallpaper depth and relief, produce strikingly bright, fresh colours and make the wallpaper extra strong.