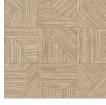

## Story behind the collection

The Tangram collection takes its name and inspiration from the puzzle of the same name. Each design resembles an ingenious puzzle. It is based on natural grasses, coarsely or very finely woven and inlaid by hand in various patterns. An interpretation of each design was then made using water-based inks printed on non-woven. These high-quality inks contain an exceptionally high amount of pigment. They give the wallpaper depth and relief, produce strikingly bright, fresh colours and make the wallpaper extra strong.