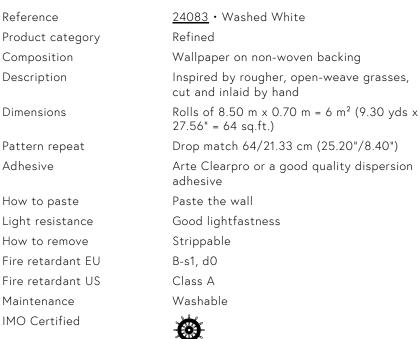

## Technical specifications

## SPLICE Collection Essentials Tangram

## Story behind the collection

The Tangram collection takes its name and inspiration from the puzzle of the same name. Each design resembles an ingenious puzzle. It is based on natural grasses, coarsely or very finely woven and inlaid by hand in various patterns. An interpretation of each design was then made using water-based inks printed on non-woven. These high-quality inks contain an exceptionally high amount of pigment. They give the wallpaper depth and relief, produce strikingly bright, fresh colours and make the wallpaper extra strong.







## Colourways (9)





24088



More info? <u>Click here</u>

Order samples, calculate quantities, view instructional videos, download technical information and more: www.arte-international.com